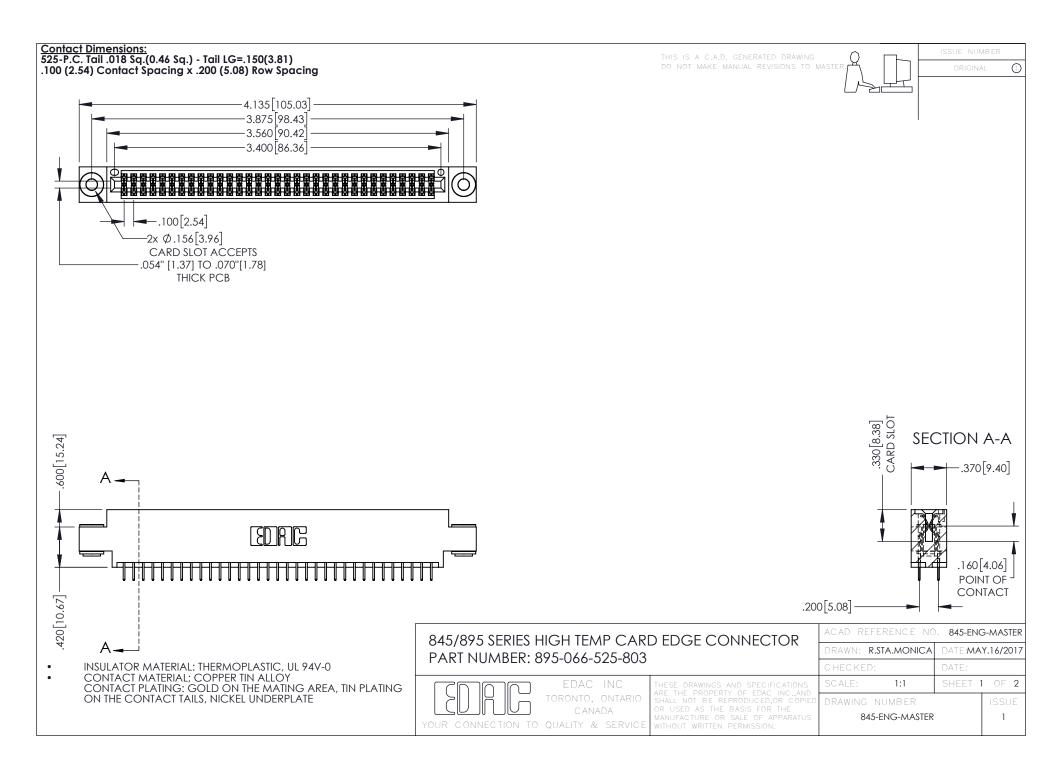

- INSULATOR MATERIAL: THERMOPLASTIC POLYESTER, UL 94V-0 DAP MATERIAL AVAILABLE UPON REQUEST
- CONTACT MATERIAL; COPPER ALLOY

**Contact Code 558** 

CONTACT PLATING: GOLD ON THE MATING AREA, TIN PLATING ON THE CONTACT TAILS, NICKEL UNDERPLATE

## 845/895 SERIES HIGH TEMP CARD EDGE CONNECTOR CONTACT CODE 555,556,558,559,560 DIMENSIONS

YOUR CONNECTION TO QUALITY & SERVICE

Contact Code 559

|   | ACAD REFERENCE NO   | . 845-ENG-MASTER |
|---|---------------------|------------------|
|   | DRAWN: R.STA.MONICA | DATE:MAY.16/2017 |
|   | CHECKED:            | DATE:            |
|   | SCALE: 1:1          | SHEET 2 OF 2     |
| D | DRAWING NUMBER      | ISSUE            |