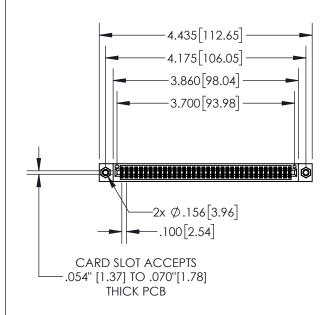

1

| .330[8.38]<br>CARD SLOT |      |   |                                   |  |  |
|-------------------------|------|---|-----------------------------------|--|--|
| +                       | -    | } | <b>◄</b> —.370[9.40]              |  |  |
|                         |      |   | SECTION A-A                       |  |  |
| .150 [                  | 3.81 |   | .160[4.06]<br>POINT OF<br>CONTACT |  |  |
| -                       | _    | - | <b>-</b> .200[5.08]               |  |  |

| 845/895 SERIES HIGH TEMP CARD EDGE CONNECTO | R |
|---------------------------------------------|---|
| PART NUMBER: 895-072-541-207                |   |

|   | DRAWN: R.STA.MONICA | DATE: <b>MA</b> | Y.16/2017 |  |  |
|---|---------------------|-----------------|-----------|--|--|
|   | CHECKED:            | DATE:           |           |  |  |
|   | SCALE: 1:2          | SHEET 1         | OF 2      |  |  |
| D | DRAWING NUMBER      |                 | ISSUE     |  |  |
|   | 845-ENG-MASTER      |                 | 1         |  |  |