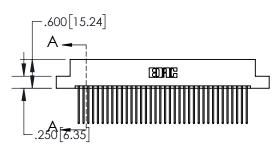

1

| .330[8.38]<br>CARD SLOT |      |   |                                   |  |  |
|-------------------------|------|---|-----------------------------------|--|--|
| +                       | -    | } | <b>◄</b> —.370[9.40]              |  |  |
|                         |      |   | SECTION A-A                       |  |  |
| .150 [                  | 3.81 |   | .160[4.06]<br>POINT OF<br>CONTACT |  |  |
| -                       | _    | - | <b>-</b> .200[5.08]               |  |  |

| 845/895 SERIES HIGH TEMP CARD EDGE CONNECTO | R |
|---------------------------------------------|---|
| PART NUMBER: 895-072-541-207                |   |

|   | DRAWN: R.STA.MONICA | DATE: <b>MA</b> | Y.16/2017 |  |  |
|---|---------------------|-----------------|-----------|--|--|
|   | CHECKED:            | DATE:           |           |  |  |
|   | SCALE: 1:2          | SHEET 1         | OF 2      |  |  |
| D | DRAWING NUMBER      |                 | ISSUE     |  |  |
|   | 845-ENG-MASTER      |                 | 1         |  |  |