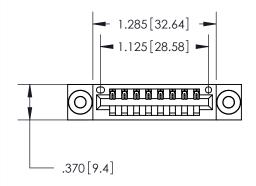

846/896 SERIES HIGH TEMP CARD EDGE CONNECTOR PART NUMBER: 896-008-522-603

YOUR CONNECTION TO QUALITY & SERVICE

**EDAC INC** TORONTO, ONTARIO CANADA

THESE DRAWINGS AND SPECIFICATIONS ARE THE PROPERTY OF EDAC INC.,AND SHALL NOT BE REPRODUCED, OR COPIED OR USED AS THE BASIS FOR THE MANUFACTURE OR SALE OF APPARATUS WITHOUT WRITTEN PERMISSION.

Contact Dimensions: 522-P.C. Tail .025 Sq. (0.64 Sq.) - Tail LG. =.440 (11.18) .125 (3.18) Contact Spacing x .250 (6.35) Row Spacing

THIS IS A C.A.D. GENERATED DRAWING DO NOT MAKE MANUAL REVISIONS TO MASTER.