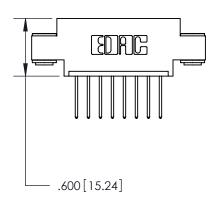

THIS IS A C.A.D. GENERATED DRAWING DO NOT MAKE MANUAL REVISIONS TO MASTER.

ISSUE NUMBER

.165[4.19]

.375 [9.54]

ORIGINAL

1

.060 [1.52] .125(3.18) to .210(5.33) **Outside Tails** .125(3.18) to .210(5.33) **Outside Tails** 