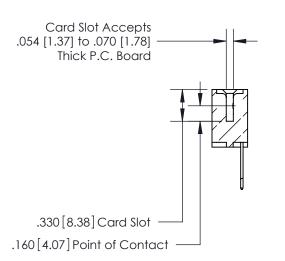

## 846/896 SERIES HIGH TEMP CARD EDGE CONNECTOR CONTACT CODE 555,556,558,559,560 DIMENSIONS

.150 [3.81]

YOUR CONNECTION TO QUALITY & SERVICE

**Contact Code 559** 

**EDAC INC** TORONTO, ONTARIO CANADA

THESE DRAWINGS AND SPECIFICATIONS ARE THE PROPERTY OF EDAC INC.,AND SHALL NOT BE REPRODUCED, OR COPIED OR USED AS THE BASIS FOR THE MANUFACTURE OR SALE OF APPARATUS WITHOUT WRITTEN PERMISSION.