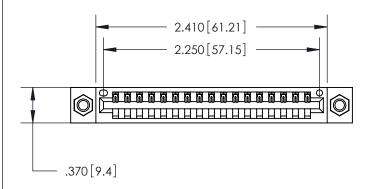

846/896 SERIES HIGH TEMP CARD EDGE CONNECTOR PART NUMBER: 896-017-520-607

YOUR CONNECTION TO QUALITY & SERVICE

**EDAC INC** TORONTO, ONTARIO CANADA

THESE DRAWINGS AND SPECIFICATIONS ARE THE PROPERTY OF EDAC INC.,AND SHALL NOT BE REPRODUCED, OR COPIED OR USED AS THE BASIS FOR THE MANUFACTURE OR SALE OF APPARATUS WITHOUT WRITTEN PERMISSION.

<u>Contact Dimensions:</u> 520-P.C. Tail .030x.018 (0.76x0.46) - Tail LG. = .175 (4.45) .125 (3.18) Contact Spacing x .250 (6.35) Row Spacing

THIS IS A C.A.D. GENERATED DRAWING DO NOT MAKE MANUAL REVISIONS TO MASTER.

ISSUE NUMBER ORIGINAL 1

INSULATOR MATERIAL: THERMOPLASTIC POLYESTER, UL 94V-0 CONTACT MATERIAL; COPPER, NICKEL, TIN ALLOY CA-725 CONTACT PLATING: GOLD ON THE MATING AREA, TIN-LEAD ON THE CONTACT TAILS, NICKEL UNDERPLATE