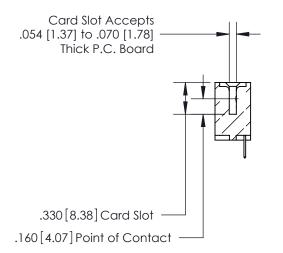

## 846/896 SERIES HIGH TEMP CARD EDGE CONNECTOR CONTACT CODE 555,556,558,559,560 DIMENSIONS

.150 [3.81]

YOUR CONNECTION TO QUALITY & SERVICE

**Contact Code 559** 

**EDAC INC** TORONTO, ONTARIO CANADA

THESE DRAWINGS AND SPECIFICATIONS ARE THE PROPERTY OF EDAC INC.,AND SHALL NOT BE REPRODUCED, OR COPIED OR USED AS THE BASIS FOR THE MANUFACTURE OR SALE OF APPARATUS WITHOUT WRITTEN PERMISSION.

**Contact Code 560** 

INSULATOR MATERIAL: THERMOPLASTIC POLYESTER, UL 94V-0 CONTACT MATERIAL; COPPER, NICKEL, TIN ALLOY CA-725 CONTACT PLATING: GOLD ON THE MATING AREA, TIN-LEAD ON THE CONTACT TAILS, NICKEL UNDERPLATE

**Contact Code 558** 