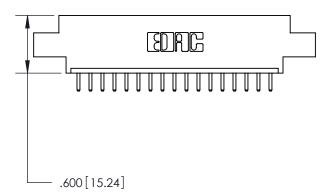

THIS IS A C.A.D. GENERATED DRAWING DO NOT MAKE MANUAL REVISIONS TO MASTER.

ISSUE NUMBER

.165[4.19]

.375 [9.54]

ORIGINAL

1

.060 [1.52] .125(3.18) to .210(5.33) **Outside Tails** .125(3.18) to .210(5.33) **Outside Tails** 