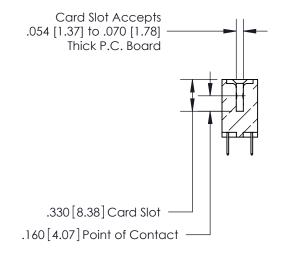

## 846/896 SERIES HIGH TEMP CARD EDGE CONNECTOR CONTACT CODE 555,556,558,559,560 DIMENSIONS

.150 [3.81]

YOUR CONNECTION TO QUALITY & SERVICE

**Contact Code 559** 

**EDAC INC** TORONTO, ONTARIO CANADA

THESE DRAWINGS AND SPECIFICATIONS ARE THE PROPERTY OF EDAC INC.,AND SHALL NOT BE REPRODUCED, OR COPIED OR USED AS THE BASIS FOR THE MANUFACTURE OR SALE OF APPARATUS WITHOUT WRITTEN PERMISSION.