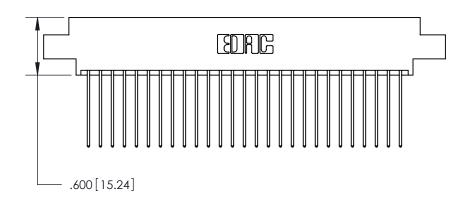

<u>Contact Dimensions:</u> 541-Wire Wrap .025 Sq. (0.64 Sq.) - Tail LG. =.750 (19.05) .125 (3.18) Contact Spacing x .250 (6.35) Row Spacing -4.185[106.3]--3.920 [99.57] 3.660 [92.96] 3.500 [88.9]

THIS IS A C.A.D. GENERATED DRAWING DO NOT MAKE MANUAL REVISIONS TO MASTER.

ISSUE NUMBER

ORIGINAL

Card Slot Accepts .054 [1.37] to .070 [1.78] Thick P.C. Board .330 [8.38] Card Slot .160 [4.07] Point of Contact

INSULATOR MATERIAL: THERMOPLASTIC POLYESTER, UL 94V-0 CONTACT MATERIAL; COPPER, NICKEL, TIN ALLOY CA-725 CONTACT PLATING: GOLD ON THE MATING AREA, TIN-LEAD

- .370[9.4]

ON THE CONTACT TAILS, NICKEL UNDERPLATE

## 846/896 SERIES HIGH TEMP CARD EDGE CONNECTOR PART NUMBER: 896-054-541-804

YOUR CONNECTION TO QUALITY & SERVICE

**EDAC INC** TORONTO, ONTARIO CANADA

THESE DRAWINGS AND SPECIFICATIONS ARE THE PROPERTY OF EDAC INC.,AND SHALL NOT BE REPRODUCED, OR COPIED OR USED AS THE BASIS FOR THE MANUFACTURE OR SALE OF APPARATUS WITHOUT WRITTEN PERMISSION.