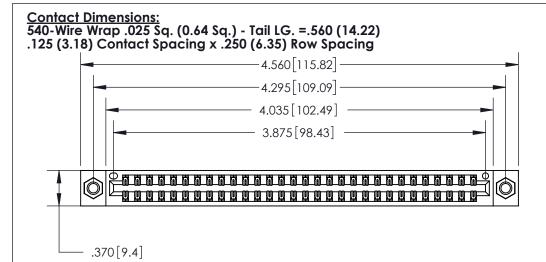

THIS IS A C.A.D. GENERATED DRAWING DO NOT MAKE MANUAL REVISIONS TO MASTER.

ISSUE NUMBER ORIGINAL

.330 [8.38] Card Slot .160 [4.07] Point of Contact -

Card Slot Accepts .054 [1.37] to .070 [1.78] Thick P.C. Board

INSULATOR MATERIAL: THERMOPLASTIC POLYESTER, UL 94V-0 CONTACT MATERIAL; COPPER, NICKEL, TIN ALLOY CA-725

CONTACT PLATING: GOLD ON THE MATING AREA, TIN-LEAD ON THE CONTACT TAILS, NICKEL UNDERPLATE

846/896 SERIES HIGH TEMP CARD EDGE CONNECTOR PART NUMBER: 896-060-540-207