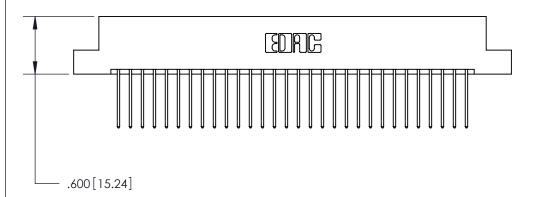

THIS IS A C.A.D. GENERATED DRAWING DO NOT MAKE MANUAL REVISIONS TO MASTER.

ISSUE NUMBER

ORIGINAL

1

.060 [1.52] .200 [5.08] .210[5.33] -.660 [16.76]

.060 [1.52] .150 [3.81] .260[6.6] -**Outside Tails** .660[16.76]

.165[4.19] .375 [9.54] .125(3.18) to .210(5.33) .125(3.18) to .210(5.33)

**Contact Code 558** 

**Contact Code 559** 

**Contact Code 560** 

INSULATOR MATERIAL: THERMOPLASTIC POLYESTER, UL 94V-0 CONTACT MATERIAL; COPPER, NICKEL, TIN ALLOY CA-725 CONTACT PLATING: GOLD ON THE MATING AREA, TIN-LEAD ON THE CONTACT TAILS, NICKEL UNDERPLATE