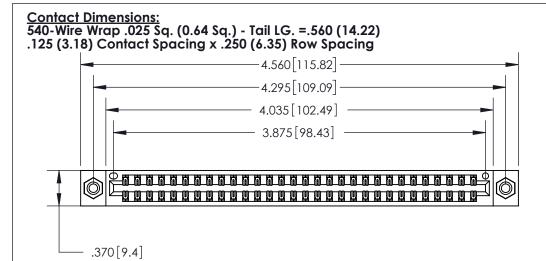

YOUR CONNECTION TO QUALITY & SERVICE

**EDAC INC** TORONTO, ONTARIO CANADA

PART NUMBER: 896-060-540-208

846/896 SERIES HIGH TEMP CARD EDGE CONNECTOR

THESE DRAWINGS AND SPECIFICATIONS ARE THE PROPERTY OF EDAC INC.,AND SHALL NOT BE REPRODUCED, OR COPIED OR USED AS THE BASIS FOR THE MANUFACTURE OR SALE OF APPARATUS WITHOUT WRITTEN PERMISSION.

THIS IS A C.A.D. GENERATED DRAWING DO NOT MAKE MANUAL REVISIONS TO MASTER.

ISSUE NUMBER

ORIGINAL

- INSULATOR MATERIAL: THERMOPLASTIC POLYESTER, UL 94V-0 CONTACT MATERIAL; COPPER, NICKEL, TIN ALLOY CA-725
- CONTACT PLATING: GOLD ON THE MATING AREA, TIN-LEAD ON THE CONTACT TAILS, NICKEL UNDERPLATE