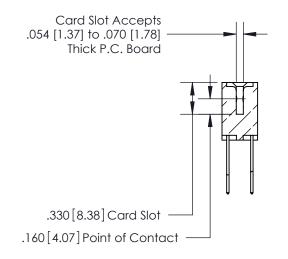

.165[4.19] .375 [9.54] .125(3.18) to .210(5.33) .125(3.18) to .210(5.33)

**Contact Code 558** 

**Contact Code 559** 

**Contact Code 560** 

INSULATOR MATERIAL: THERMOPLASTIC POLYESTER, UL 94V-0 CONTACT MATERIAL; COPPER, NICKEL, TIN ALLOY CA-725 CONTACT PLATING: GOLD ON THE MATING AREA, TIN-LEAD ON THE CONTACT TAILS, NICKEL UNDERPLATE