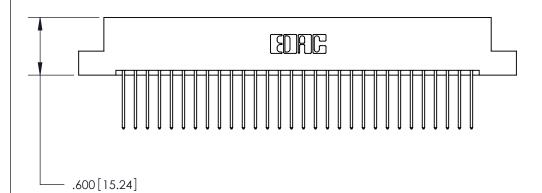

THIS IS A C.A.D. GENERATED DRAWING DO NOT MAKE MANUAL REVISIONS TO MASTER.

ISSUE NUMBER

ORIGINAL

1

.060 [1.52] .200 [5.08] .210[5.33] -.660 [16.76]

.060 [1.52] .150 [3.81] .260[6.6] -**Outside Tails** .660[16.76]