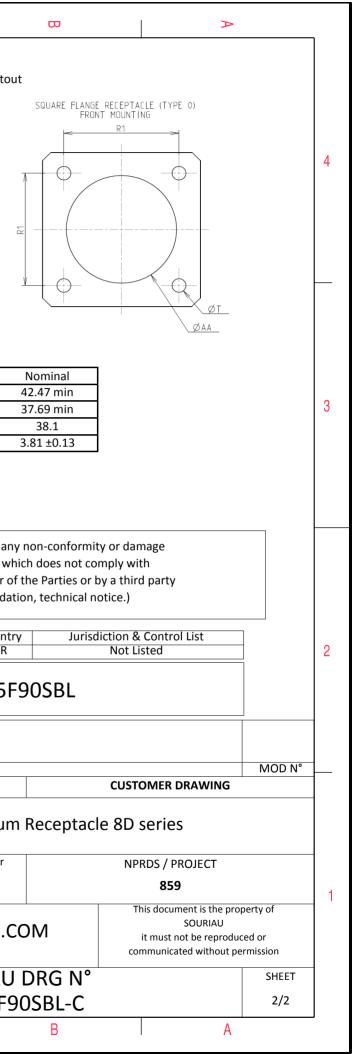

| Dim       | Nominal       |  |  |
|-----------|---------------|--|--|
| Р         | 3.91±0.2      |  |  |
| PP        | 6.15±0.2      |  |  |
| R1        | 38.1          |  |  |
| R2        | 34.93         |  |  |
| S         | 46±0.3        |  |  |
| V         | 20.07+0/-1.25 |  |  |
| W         | 2.1/3.2       |  |  |
| Z         | 31.5 Max      |  |  |
| VV THREAD | M37x1-6g      |  |  |