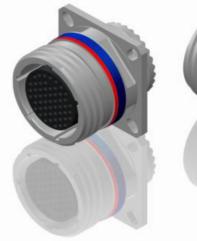

## CHARACTERISTICS

BASIC SERIES:

SHELL SIZE : 25

PLATING : F = Nickel

Н

SHELL TYPE : Square Flange Receptacle

CONTACT TYPE : Standard Crimp Contact

ယ

Delivered W/O Contacts

CONTACT LAYOUT : 25-90

CONTACT TYPE : SOCKET(500 Matings)

Е

**ORIENTATION : B** 

|                                               | Φ                                                                                 |                             | A                                                   |          |   |
|-----------------------------------------------|-----------------------------------------------------------------------------------|-----------------------------|-----------------------------------------------------|----------|---|
|                                               | R                                                                                 |                             |                                                     |          | 4 |
| AS EXA                                        | AMPLE                                                                             |                             |                                                     |          | 3 |
| s which<br>er of t<br>indation<br>untry<br>FR | non-conformit<br>th does not co<br>he Parties or to<br>on, technical no<br>Jurisd | mply with<br>by a third par |                                                     |          | 2 |
|                                               |                                                                                   |                             |                                                     |          |   |
|                                               |                                                                                   | CUSTOME                     | R DRAWING                                           | MOD N°   |   |
| um                                            | Receptacl                                                                         | e 8D seri                   | es                                                  |          |   |
| ar<br>:                                       |                                                                                   |                             | ' PROJECT<br><b>59</b>                              |          |   |
|                                               |                                                                                   |                             | cument is the prop                                  | perty of | 1 |
| J.CC                                          | M                                                                                 |                             | SOURIAU<br>at not be reproduction icated without pe |          |   |
|                                               | DRG N°                                                                            |                             |                                                     | SHEET    |   |
| F9(                                           | OSBL-C                                                                            | 1                           |                                                     | 1/2      | J |
|                                               | В                                                                                 |                             | А                                                   |          |   |
|                                               |                                                                                   |                             |                                                     |          |   |