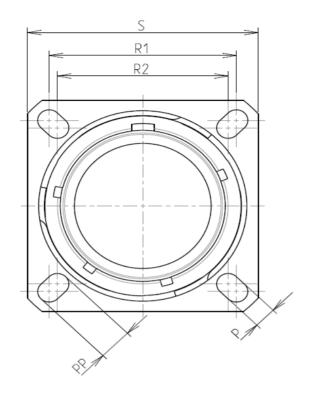

| Dim       | Nominal       |  |  |
|-----------|---------------|--|--|
| Р         | 3.91±0.2      |  |  |
| PP        | 6.15±0.2      |  |  |
| R1        | 38.1          |  |  |
| R2        | 34.93         |  |  |
| S         | 46±0.3        |  |  |
| V         | 20.07+0/-1.25 |  |  |
| W         | 2.1/3.2       |  |  |
| Z         | 31.5 Max      |  |  |
| VV THREAD | M37x1-6g      |  |  |