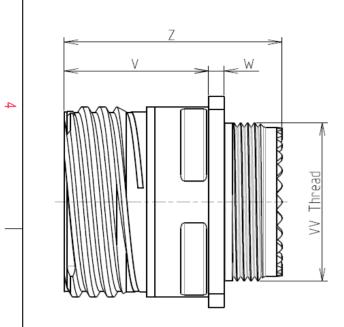

8D 0

G

25

F

90

S

F

B L

| Dim       | Nominal       |  |  |
|-----------|---------------|--|--|
| Р         | 3.91±0.2      |  |  |
| PP        | 6.15±0.2      |  |  |
| R1        | 38.1          |  |  |
| R2        | 34.93         |  |  |
| S         | 46±0.3        |  |  |
| V         | 20.07+0/-1.25 |  |  |
| W         | 2.1/3.2       |  |  |
| Z         | 31.5 Max      |  |  |
| VV THREAD | M37x1-6g      |  |  |