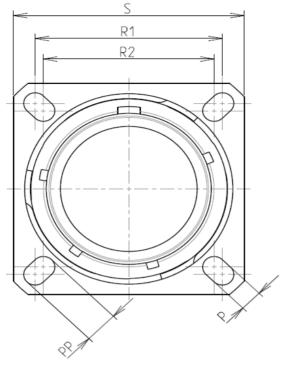

F

D

| Connector dimension |               |  |  |  |
|---------------------|---------------|--|--|--|
| Dim                 | Nominal       |  |  |  |
| Р                   | 3.91±0.2      |  |  |  |
| PP                  | 6.15±0.2      |  |  |  |
| R1                  | 38.1          |  |  |  |
| R2                  | 34.93         |  |  |  |
| S                   | 46±0.3        |  |  |  |
| V                   | 20.07+0/-1.25 |  |  |  |
| W                   | 2.1/3.2       |  |  |  |
| Z                   | 31.5 Max      |  |  |  |
| VV THREAD           | M37x1-6g      |  |  |  |