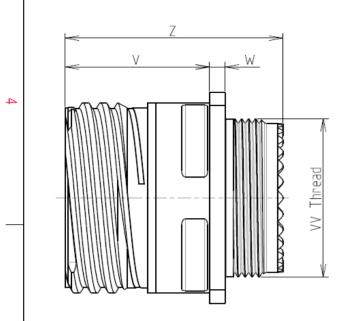

F

D

| Connector dimension |               |  |  |  |
|---------------------|---------------|--|--|--|
| Dim                 | Nominal       |  |  |  |
| Р                   | 3.91±0.2      |  |  |  |
| PP                  | 6.15±0.2      |  |  |  |
| R1                  | 38.1          |  |  |  |
| R2                  | 34.93         |  |  |  |
| S                   | 46±0.3        |  |  |  |
| V                   | 20.07+0/-1.25 |  |  |  |
| W                   | 2.1/3.2       |  |  |  |
| Z                   | 31.5 Max      |  |  |  |
| VV THREAD           | M37x1-6g      |  |  |  |