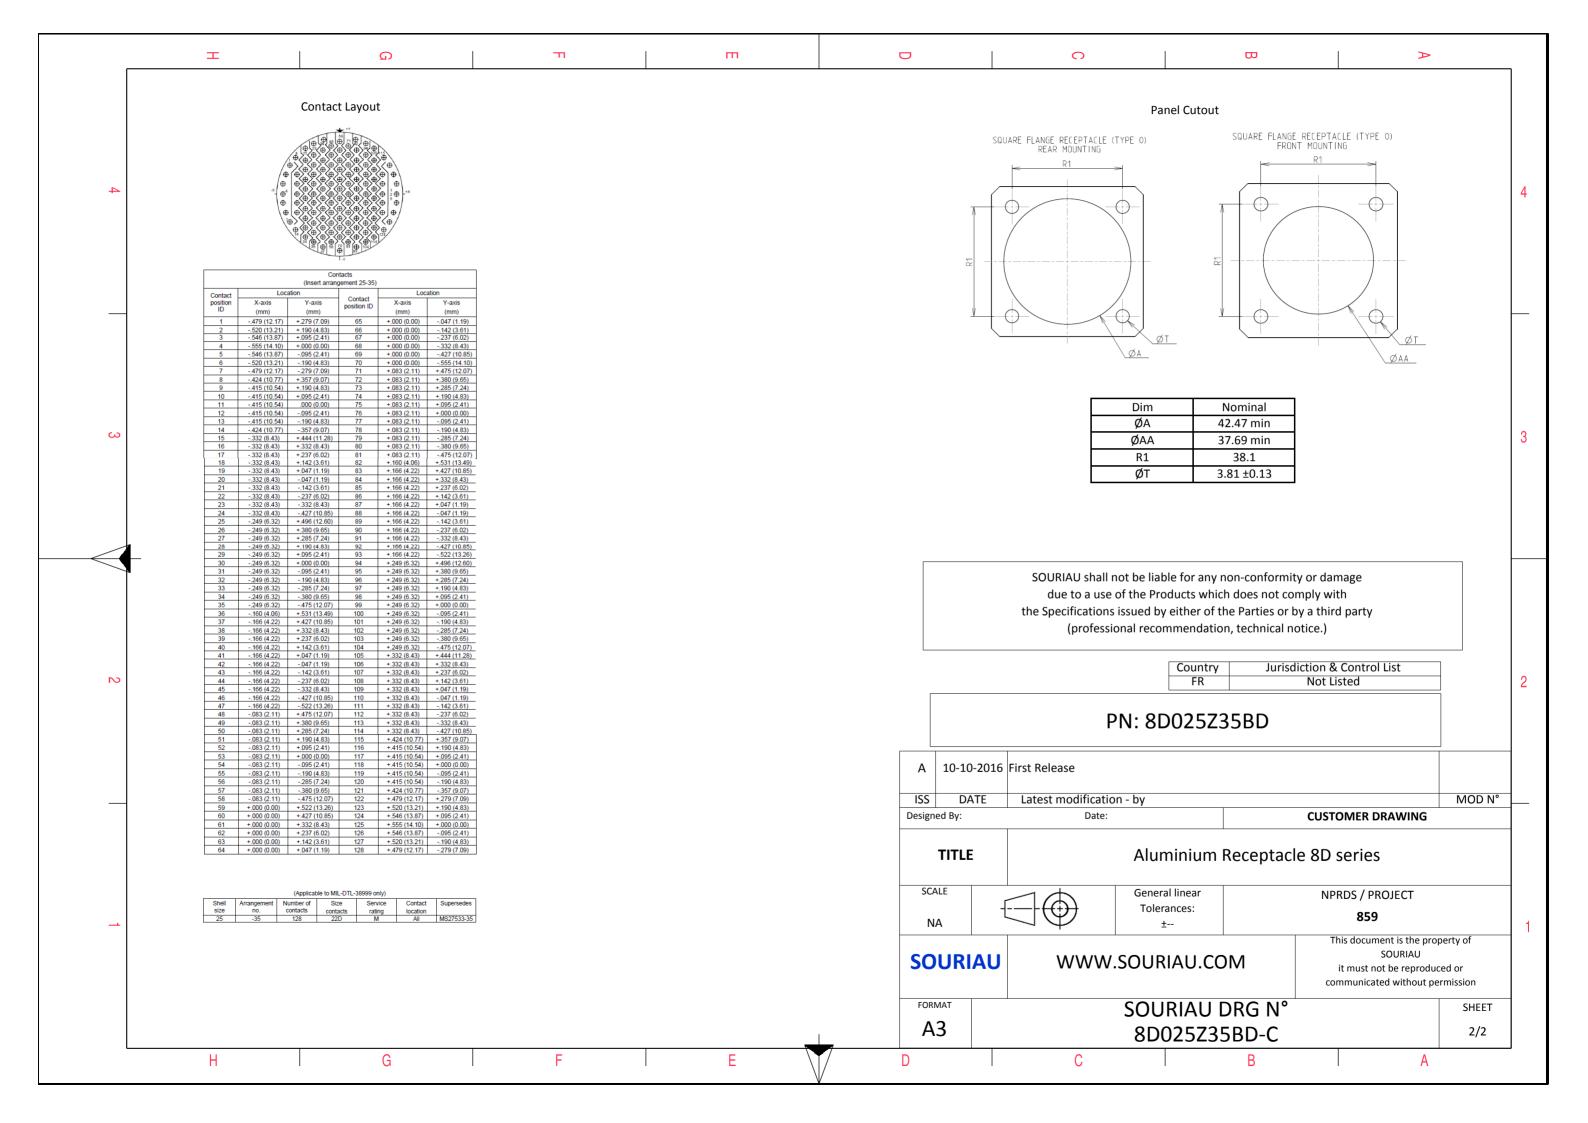

| т | ۵ | п – | m | 0 |
|---|---|-----|---|---|
|   |   |     |   |   |

Keying Shown as example

## CHARACTERISTICS

ω

 $\sim$ 

-Mass

BASIC SERIES:

SHELL SIZE : 25

SHELL TYPE : Square Flange Receptacle

PLATING : Z = Black Zinc Nickel

Н

CONTACT TYPE : Standard Crimp Contact

-Standard : Based on MIL-DTL-38999 Series III

| ł | -Shell Material                                  | : Aluminium                            |  |  |
|---|--------------------------------------------------|----------------------------------------|--|--|
|   | -Shell Plating                                   | : Black Zinc Nickel                    |  |  |
|   | -Insulator                                       | : Thermoplastic                        |  |  |
|   | -Contacts                                        | : Copper Alloy                         |  |  |
|   | -Seals & Grommet                                 | : Silicon Elastomer                    |  |  |
|   | -Contact Plating                                 | : Gold over copper Alloy 0.8µm minimum |  |  |
|   | -Durability                                      | : 500 Mating cycles                    |  |  |
|   | -Delivered with Souriau contacts and Accessories |                                        |  |  |
|   | -Temperature Range                               | -65℃ to +175℃                          |  |  |
|   | -Salt Spray                                      | : 500 hours                            |  |  |

: 82.04 g ± 10%

8D 0

G

25

-

Ζ

35

В