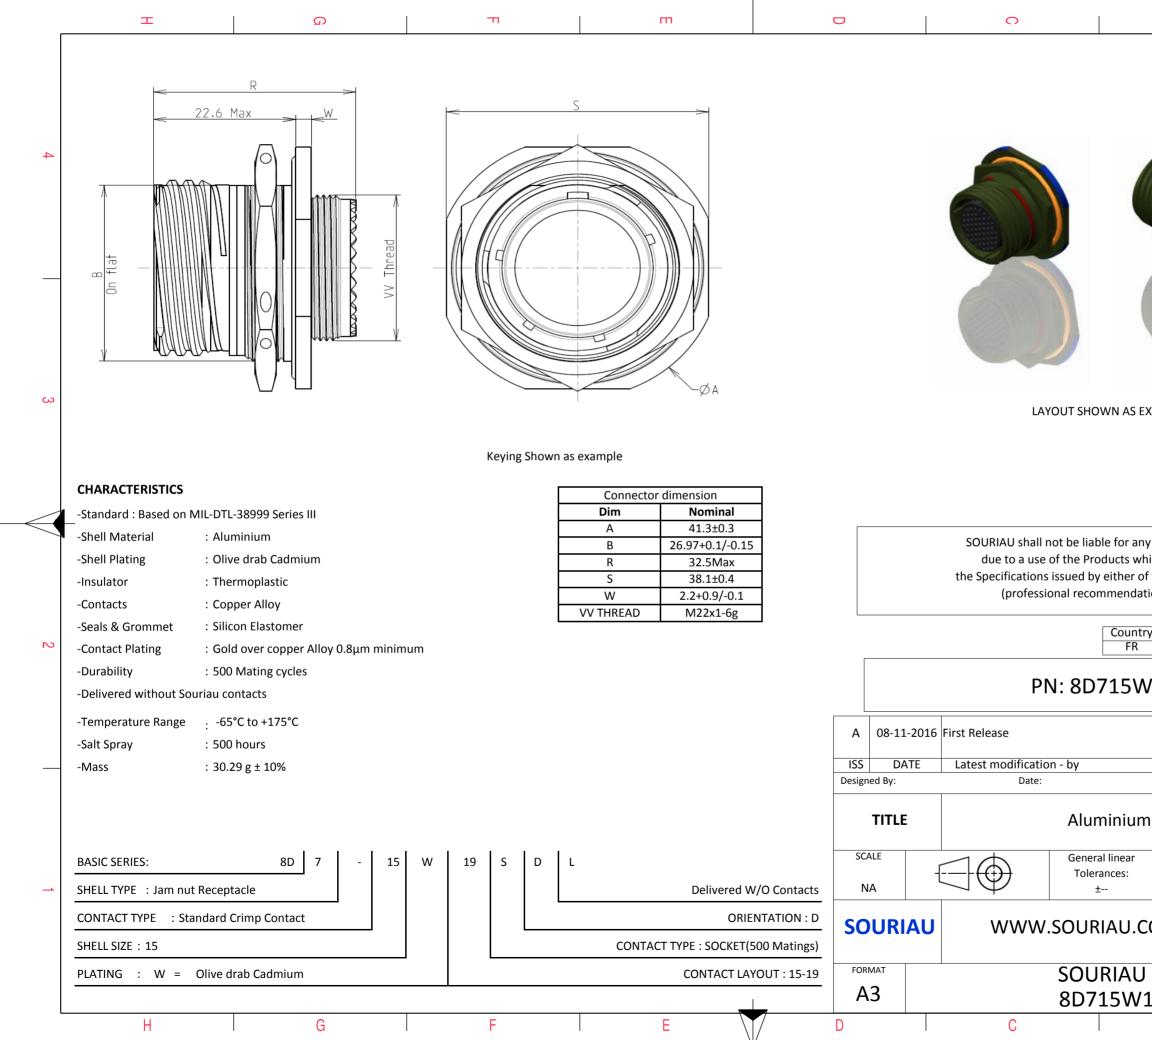

| σ                                                                  |                                                                 | А                |                 |  |  |  |  |
|--------------------------------------------------------------------|-----------------------------------------------------------------|------------------|-----------------|--|--|--|--|
|                                                                    |                                                                 |                  |                 |  |  |  |  |
|                                                                    |                                                                 |                  |                 |  |  |  |  |
|                                                                    |                                                                 |                  |                 |  |  |  |  |
| 11.07                                                              |                                                                 |                  | 4               |  |  |  |  |
|                                                                    |                                                                 |                  |                 |  |  |  |  |
|                                                                    | /                                                               |                  |                 |  |  |  |  |
|                                                                    |                                                                 |                  |                 |  |  |  |  |
|                                                                    |                                                                 |                  |                 |  |  |  |  |
| a ce                                                               | 1                                                               |                  |                 |  |  |  |  |
|                                                                    |                                                                 |                  |                 |  |  |  |  |
| S EXAMPLE                                                          | EXAMPLE                                                         |                  |                 |  |  |  |  |
|                                                                    |                                                                 |                  |                 |  |  |  |  |
|                                                                    |                                                                 |                  |                 |  |  |  |  |
| any non-conformit                                                  | y or damage                                                     |                  |                 |  |  |  |  |
| which does not comply with                                         |                                                                 |                  |                 |  |  |  |  |
| r of the Parties or by a third party<br>dation, technical notice.) |                                                                 |                  |                 |  |  |  |  |
| Intry Jurisd                                                       | ry Jurisdiction & Control List<br>Not Listed                    |                  |                 |  |  |  |  |
| W19SDL                                                             |                                                                 |                  | 2               |  |  |  |  |
| 777 1330L                                                          |                                                                 |                  |                 |  |  |  |  |
|                                                                    |                                                                 |                  |                 |  |  |  |  |
|                                                                    | CUSTOMER                                                        | MOD N<br>DRAWING | <mark>۱°</mark> |  |  |  |  |
| um Receptacl                                                       | m Receptacle 8D series                                          |                  |                 |  |  |  |  |
| ar                                                                 | NPRDS / PROJECT                                                 |                  |                 |  |  |  |  |
|                                                                    | 859                                                             |                  | 1               |  |  |  |  |
| .COM                                                               |                                                                 |                  |                 |  |  |  |  |
|                                                                    | it must not be reproduced or<br>communicated without permission |                  |                 |  |  |  |  |
| U DRG N°<br>V19SDL-C                                               |                                                                 | SHEET            |                 |  |  |  |  |
| B                                                                  |                                                                 | A                |                 |  |  |  |  |
|                                                                    |                                                                 |                  |                 |  |  |  |  |