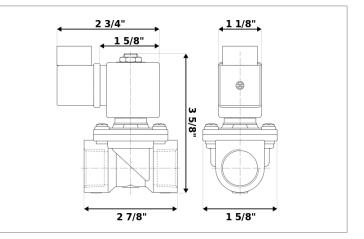

## **DKSV092**

Normally closed, pilot operated, 2-way solenoid valve with brass body and 1/2" connections

| Valve                |                                       |  |
|----------------------|---------------------------------------|--|
| Pipe size:           | 1/2" NPT                              |  |
| Operating pressure:  | 2–300 psi                             |  |
| Flow coefficient:    | 1.8 Cv                                |  |
| Media temperature:   | 15–280 °F                             |  |
| Ambient temperature: | -5–140 °F                             |  |
| Suggested usage:     | Air, inert gas, synthetic oils, water |  |
| Operation:           | 2-way, normally closed solenoid valve |  |
| Mechanism:           | Pilot operated                        |  |
| Manual override:     | No                                    |  |
| Pipe gender:         | Female                                |  |
| Orifice size:        | 3/8"                                  |  |
| Media viscosity:     | 12 cSt                                |  |