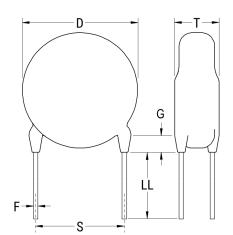

## Obsolete

ERP610 SFTY X1-760 Y1-500, Ceramic, 470 pF, 20%, 760 VAC (X1), 500 VAC (Y1), Y5U, Lead Spacing = 12.5 mm

The measurement position of Lead Spacing (S) and Width (V) is critical in straight lead capacitors.

Click here for the 3D model.

| Dimensions | ,               |
|------------|-----------------|
| D          | 8mm MAX         |
| Т          | 5mm MAX         |
| S          | 12.5mm NOM      |
| LL         | 30mm -3mm       |
| F          | 0.8mm +/-0.05mm |
| G          | 3mm MAX         |
| V          | 2.1mm +/-0.5mm  |