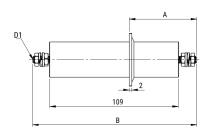

## FLLDH016A025I0

KEMET, FLLDH, EMI/RFI Filters, Power, 250 VAC, 440 V, 16 A

Click here for the 3D model.

| Dimensions |                   |  |
|------------|-------------------|--|
| А          | 57.5mm MIN        |  |
| В          | 140mm MIN         |  |
| D1         | Threaded Studs M6 |  |