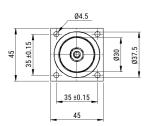

## FLLDH016A025I0

KEMET, FLLDH, EMI/RFI Filters, Power, 250 VAC, 440 V, 16 A

Click here for the 3D model.

| Dimensions |                   |  |
|------------|-------------------|--|
| А          | 57.5mm MIN        |  |
| В          | 140mm MIN         |  |
| D1         | Threaded Studs M6 |  |