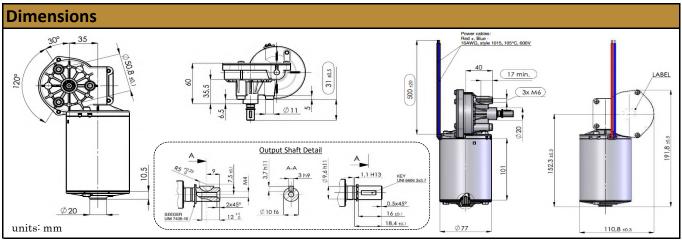

## ø77mm Worm Gear Motor Left Side Gearbox

MOT-I-81589

Online ID#:

WGM-77-24-55-L

Our Worm Gear Motors are an excellent automation solution providing right angle output with self-braking technology. They are equiped to handle varying loads and are best for intermittent duty operation. With endless performance combinations, we have the gear motor for your next application.

Contact Us for alternative solutions!

| Specifications |                  |
|----------------|------------------|
| Gearhead Type: | Worm - Left side |
| Motor Type:    | Carbon - Brushed |
| Rated Voltage: | 24V DC           |
| Rated Speed:   | 50 rpm           |
| Rated Torque:  | 107 kg.cm        |

| No-Load Speed:            | 55 rpm (+/- 10%)   |
|---------------------------|--------------------|
| No-Load Current:          | < 0.9 A            |
| Stall Torque (projected): | 1,015 kg.cm        |
| Max. Power:               | 140 W              |
| Termination Style:        | Lead Wires (16AWG) |