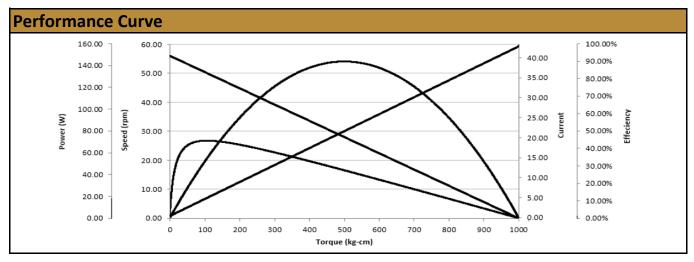

Contact Us for alternative solutions!

| Specifications |                  |
|----------------|------------------|
| Gearhead Type: | Worm - Left side |
| Motor Type:    | Carbon - Brushed |
| Rated Voltage: | 24V DC           |
| Rated Speed:   | 50 rpm           |
| Rated Torque:  | 107 kg.cm        |

| No-Load Speed:            | 55 rpm (+/- 10%)   |
|---------------------------|--------------------|
| No-Load Current:          | < 0.9 A            |
| Stall Torque (projected): | 1,015 kg.cm        |
| Max. Power:               | 140 W              |
| Termination Style:        | Lead Wires (16AWG) |

<sup>\*</sup> Gearbox limitations are set at 500 kg.cm, operating past this torque limit may create premature failure.

© 2023 ISL Products International Ltd. Specifications subject to change without notice.