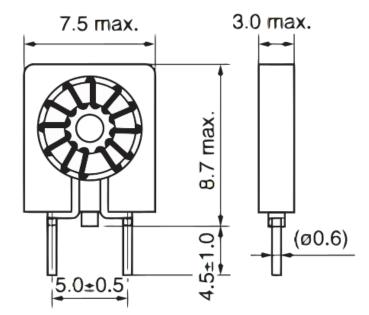

Click here for the 3D model.

| Dimensions |              |
|------------|--------------|
| L          | 7.5mm MAX    |
| W          | 3mm MAX      |
| Т          | 3mm MAX      |
| н          | 8.7mm MAX    |
| LL         | 4.5mm +/-1mm |
| S          | 5mm +/-0.5mm |