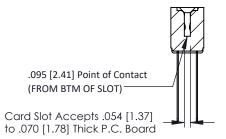

**Mounting Option** M3-0.5 Metric Threaded Inserts **Contact Detail** 

Wire Wrap .046x.013(1.17x0.33) - Tail LG=.708(17.98) .156 [3.96] Contact Spacing x .200 [5.08] Row Spacing





## **See Accompanying Pages for:**

- **Contact Bend Details**
- **Mounting Options**

SECTION A-A



| 307 / 357 Card Edge Connector<br>Part Number: 307-020-440-207 |                            |                                                                                                                                                                                                 | ACAD REFERENCE NO. 307 ENG MASTER |             |                  |        |
|---------------------------------------------------------------|----------------------------|-------------------------------------------------------------------------------------------------------------------------------------------------------------------------------------------------|-----------------------------------|-------------|------------------|--------|
|