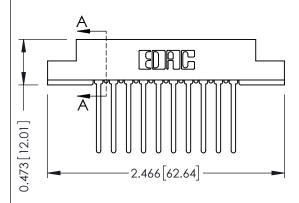

## **See Accompanying Pages for:**

- **Contact Bend Details**
- **Mounting Options**

SECTION A-A

| 307 / 357 Card Edge Connector<br>Part Number: 307-020-440-207 |                            |                                                                                                                                                                                                 | ACAD REFERENCE NO. 307 ENG MASTER |             |                  |        |
|---------------------------------------------------------------|----------------------------|-------------------------------------------------------------------------------------------------------------------------------------------------------------------------------------------------|-----------------------------------|-------------|------------------|--------|
|                                                               |                            |                                                                                                                                                                                                 | DRAWN:                            | J.LEE       | DATE: AUG. 11/09 |        |
|                                                               |                            |                                                                                                                                                                                                 | CHECKED:                          |             | DATE:            |        |
| EDAC II                                                       | TORONTO, ONTARIO<br>CANADA | THESE DRAWINGS AND SPECIFICATIONS ARE THE PROPERTY OF EDAC INC.,AND SHALL NOT BE REPRODUCED,OR COPIED OR USED AS THE BASIS FOR THE MANUFACTURE OR SALE OF APPARATUS WITHOUT WRITTEN PERMISSION. | SCALE:                            | NTS         | SHEET            | 1 OF 3 |
|                                                               |                            |                                                                                                                                                                                                 | DRAWING                           | NUMBER      |                  | ISSUE  |
| OUR CONNECTION TO QUALITY & S                                 |                            |                                                                                                                                                                                                 | 3                                 | 07 Assembly |                  | 1      |