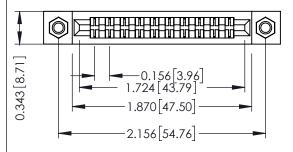

**Mounting Option** M3-0.5 Metric Threaded Inserts **Contact Detail** 

Wire Wrap .046x.013(1.17x0.33) - Tail LG=.708(17.98) .156 [3.96] Contact Spacing x .200 [5.08] Row Spacing