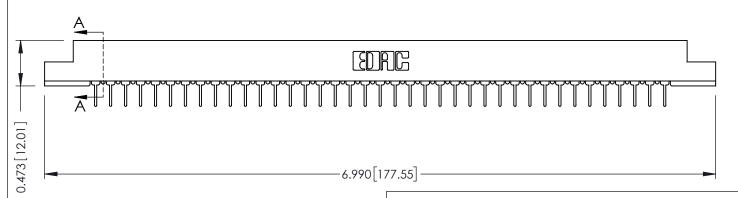

**Mounting Option** .128 (3.25) Dia. Mounting Holes **Contact Detail** 

PC Tail .023x.013(0.58x0.33) - Tail LG=.213(5.41) .156 [3.96] Contact Spacing x .200 [5.08] Row Spacing

THIS IS A C.A.D. GENERATED DRAWING DO NOT MAKE MANUAL REVISIONS TO MASTER.

ORIGINAL

**SECTION A-A** 

**See Accompanying Pages for:** 

- **Contact Bend Details**
- **Mounting Options**

307 / 357 Card Edge Connector Part Number: 307-039-431-102

YOUR CONNECTION TO QUALITY & SERVICE

**EDAC INC** TORONTO, ONTARIO CANADA