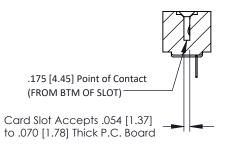

**Mounting Option** .128 (3.25) Dia. Mounting Holes **Contact Detail** 

PC Tail .023x.013(0.58x0.33) - Tail LG=.213(5.41) .156 [3.96] Contact Spacing x .200 [5.08] Row Spacing

THIS IS A C.A.D. GENERATED DRAWING DO NOT MAKE MANUAL REVISIONS TO MASTER.