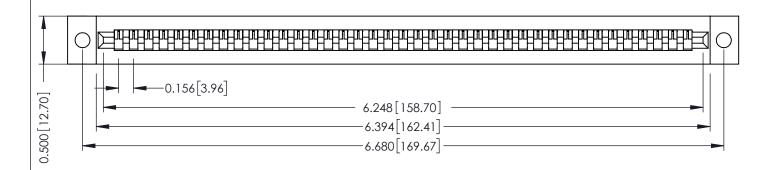

**Mounting Option** .128 (3.25) Dia. Mounting Holes **Contact Detail** 

PC Tail .023x.013(0.58x0.33) - Tail LG=.213(5.41) .156 [3.96] Contact Spacing x .200 [5.08] Row Spacing

THIS IS A C.A.D. GENERATED DRAWING DO NOT MAKE MANUAL REVISIONS TO MASTER.