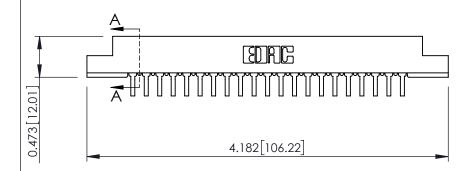

307 / 357 Card Edge Connector Part Number: 307-042-559-202

YOUR CONNECTION TO QUALITY & SERVICE

307 ENG MASTER J.LEE DATE: AUG. 11/09 NTS SHEET 1 OF 3

307 Assembly