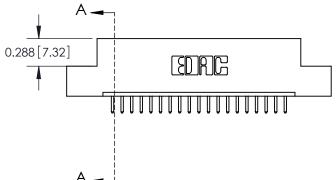

325 Card Edge Connector Part Number: 325-019-520-108

YOUR CONNECTION TO QUALITY & SERVICE

SHEET 1 OF 2 NTS 325 Assembly

J.LEE

See Accompanying Page for:

0.600[15.24] SECTION A-A

325 ENG MASTER

DATE: OCT. 06/09