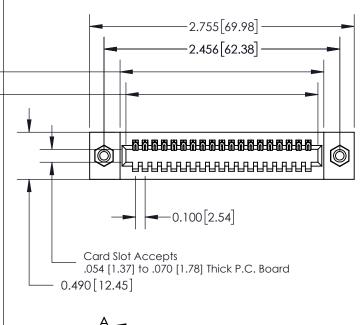

**Mounting Option** 08-#4-40 Unified Threaded Inserts **Contact Detail** 

520-P.C. Tail .025 Sq.(0.64 Sq.) - Tail LG=.175(4.45) .100 [2.54] Contact Spacing x .300 [7.62] Row Spacing

**Mounting Options** 

325 Card Edge Connector Part Number: 325-019-520-108

YOUR CONNECTION TO QUALITY & SERVICE

SHEET 1 OF 2 NTS 325 Assembly

J.LEE

See Accompanying Page for:

0.600[15.24] SECTION A-A

325 ENG MASTER

DATE: OCT. 06/09