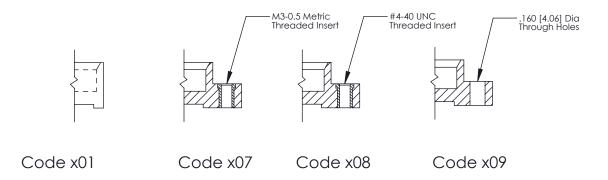

**Mounting Option** 08-#4-40 Unified Threaded Inserts **Contact Detail** 

520-P.C. Tail .025 Sq.(0.64 Sq.) - Tail LG=.175(4.45) .100 [2.54] Contact Spacing x .300 [7.62] Row Spacing

**Mounting Options** 

325 Card Edge Connector Part Number: 325-019-520-108

YOUR CONNECTION TO QUALITY & SERVICE

SHEET 1 OF 2 NTS 325 Assembly

J.LEE

See Accompanying Page for:

0.600[15.24] SECTION A-A

325 ENG MASTER

DATE: OCT. 06/09