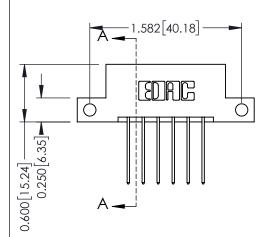

## **Mounting Option**

12-.128 (3.25) Dia. Side Mounting Holes

## **Contact Detail**

542-Wire Wrap .025 Sq.(0.64 Sq.) - Tail LG=.645(16.38) .156 [3.96] Contact Spacing x .200 [5.08] Row Spacing

THIS IS A C.A.D. GENERATED DRAWING DO NOT MAKE MANUAL REVISIONS TO MASTER.