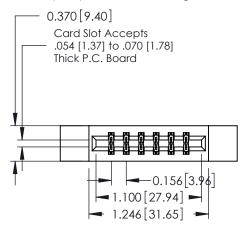

## **See Accompanying Pages for:**

- **Contact Bend Details**
- **Mounting Options**

| 337 / 387 Series Card Edge Connector |
|--------------------------------------|
| Part Number: 337-012-542-212         |