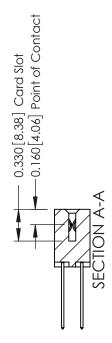

ISSUE NUMBER

ORIGINAL

1

| 337 / 387 Series Card Edge                                            | ACAD REFERENCE NO.                                                                                                                                                                              | 337 ENG MASTER |                  |               |
|-----------------------------------------------------------------------|-------------------------------------------------------------------------------------------------------------------------------------------------------------------------------------------------|----------------|------------------|---------------|
| Contact Bend Detail                                                   | 3                                                                                                                                                                                               |                | DATE: OCT. 06/09 |               |
| Corridor Beria Delaii                                                 |                                                                                                                                                                                                 | CHECKED:       | DATE:            |               |
| EDAC INC TORONTO, ONTARIO CANADA YOUR CONNECTION TO QUALITY & SERVICE | THESE DRAWINGS AND SPECIFICATIONS ARE THE PROPERTY OF EDAC INC.,AND SHALL NOT BE REPRODUCED,OR COPIED OR USED AS THE BASIS FOR THE MANUFACTURE OR SALE OF APPARATUS WITHOUT WRITTEN PERMISSION. | SCALE: NTS     | SHEET            | 2 <b>OF</b> 3 |
|                                                                       |                                                                                                                                                                                                 | DRAWING NUMBER |                  | ISSUE         |
|                                                                       |                                                                                                                                                                                                 | 337 Assembly   |                  | 1             |