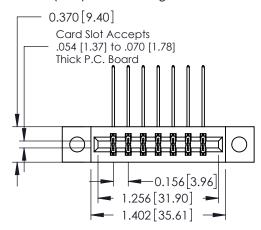

**Mounting Option** 

04-.156 (3.96) Dia. Mounting Holes

**Contact Detail** 

559-90 Degree Bend (Code 541 Contacts) .156 [3.96] Contact Spacing x .200 [5.08] Row Spacing

ISSUE NUMBER ORIGINAL

1

**See Accompanying Pages for:** 

- **Contact Bend Details**
- **Mounting Options**

| 337 / 387 Series Card Edge Connector |  |  |  |
|--------------------------------------|--|--|--|
| Part Number: 337-014-559-204         |  |  |  |

**EDAC INC** TORONTO, ONTARIO CANADA