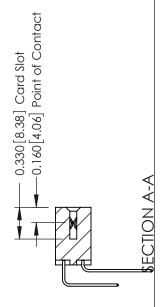

**Mounting Option** 

04-.156 (3.96) Dia. Mounting Holes

**Contact Detail** 

559-90 Degree Bend (Code 541 Contacts) .156 [3.96] Contact Spacing x .200 [5.08] Row Spacing

ISSUE NUMBER ORIGINAL

1

**See Accompanying Pages for:** 

- **Contact Bend Details**
- **Mounting Options**

| 337 / 387 Series Card Edge Connector |  |  |  |
|--------------------------------------|--|--|--|
| Part Number: 337-014-559-204         |  |  |  |

**EDAC INC** TORONTO, ONTARIO CANADA