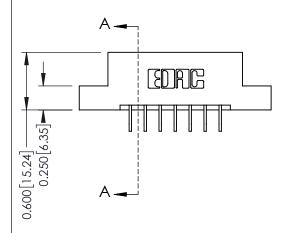

**Mounting Option** 

04-.156 (3.96) Dia. Mounting Holes

**Contact Detail** 

559-90 Degree Bend (Code 541 Contacts) .156 [3.96] Contact Spacing x .200 [5.08] Row Spacing

ISSUE NUMBER ORIGINAL

1

**See Accompanying Pages for:** 

- **Contact Bend Details**
- **Mounting Options**

| 337 / 387 Series Card Edge Connector |  |  |  |
|--------------------------------------|--|--|--|
| Part Number: 337-014-559-204         |  |  |  |

**EDAC INC** TORONTO, ONTARIO CANADA