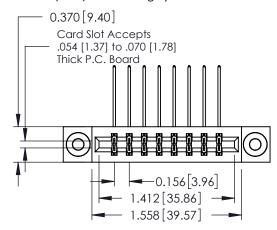

**Mounting Option** 

03-.116 (2.95) I.D. Floating Eyelets

**Contact Detail** 

558-90 Degree Bend (Code 541 Contacts)

.156 [3.96] Contact Spacing x .200 [5.08] Row Spacing

THIS IS A C.A.D. GENERATED DRAWING DO NOT MAKE MANUAL REVISIONS TO MASTER.

ISSUE NUMBER

ORIGINAL

**See Accompanying Pages for:** 

- **Contact Bend Details**
- **Mounting Options**

337 / 387 Series Card Edge Connector Part Number: 337-016-558-203

**EDAC INC** TORONTO, ONTARIO CANADA