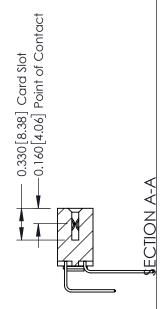

**Mounting Option** 

03-.116 (2.95) I.D. Floating Eyelets

**Contact Detail** 

558-90 Degree Bend (Code 541 Contacts)

.156 [3.96] Contact Spacing x .200 [5.08] Row Spacing

THIS IS A C.A.D. GENERATED DRAWING DO NOT MAKE MANUAL REVISIONS TO MASTER.

ISSUE NUMBER

ORIGINAL

1

| 337 / 387 Series Card Edge Connector<br>Contact Bend Detail |                                                                                                                                                                                                 | ACAD REFERENCE NO. | 337 ENG          | G MASTER      |
|-------------------------------------------------------------|-------------------------------------------------------------------------------------------------------------------------------------------------------------------------------------------------|--------------------|------------------|---------------|
|                                                             |                                                                                                                                                                                                 | DRAWN: J.LEE       | DATE: OCT. 06/09 |               |
|                                                             |                                                                                                                                                                                                 | CHECKED:           | DATE:            |               |
| TORONTO, ONTARIO ON CANADA                                  | THESE DRAWINGS AND SPECIFICATIONS ARE THE PROPERTY OF EDAC INC.,AND SHALL NOT BE REPRODUCED,OR COPIED OR USED AS THE BASIS FOR THE MANUFACTURE OR SALE OF APPARATUS WITHOUT WRITTEN PERMISSION. | SCALE: NTS         | SHEET            | 2 <b>OF</b> 3 |
|                                                             |                                                                                                                                                                                                 | DRAWING NUMBER     |                  | ISSUE         |
|                                                             |                                                                                                                                                                                                 | 337 Assembly       |                  | 1             |