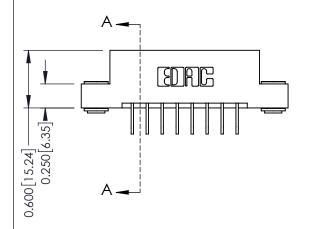

**Mounting Option** 

03-.116 (2.95) I.D. Floating Eyelets

**Contact Detail** 

558-90 Degree Bend (Code 541 Contacts)

.156 [3.96] Contact Spacing x .200 [5.08] Row Spacing

THIS IS A C.A.D. GENERATED DRAWING DO NOT MAKE MANUAL REVISIONS TO MASTER.

ISSUE NUMBER

ORIGINAL

**See Accompanying Pages for:** 

- **Contact Bend Details**
- **Mounting Options**

337 / 387 Series Card Edge Connector Part Number: 337-016-558-203

**EDAC INC** TORONTO, ONTARIO CANADA