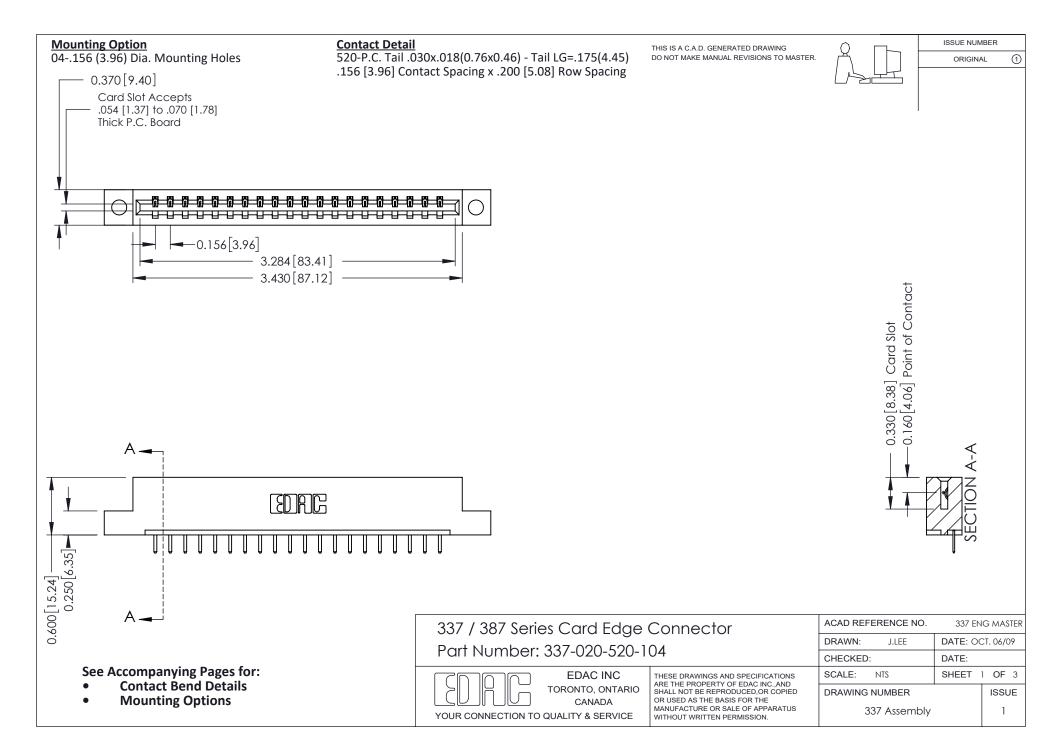

ISSUE NUMBER

ORIGINAL

1

| 337 / 387 Series Card Edge Connector<br>Contact Bend Detail           |                                                                                                                                                                                                  | ACAD REFERENCE NO. 337 E |                  | G MASTER      |
|-----------------------------------------------------------------------|--------------------------------------------------------------------------------------------------------------------------------------------------------------------------------------------------|--------------------------|------------------|---------------|
|                                                                       |                                                                                                                                                                                                  | DRAWN: J.LEE             | DATE: OCT. 06/09 |               |
|                                                                       |                                                                                                                                                                                                  | CHECKED: DATE:           |                  |               |
| EDAC INC TORONTO, ONTARIO CANADA YOUR CONNECTION TO QUALITY & SERVICE | THESE DRAWINGS AND SPECIFICATIONS ARE THE PROPERTY OF EDAC INC.,AND SHALL NOT BE REPRODUCED, OR COPIED OR USED AS THE BASIS FOR THE MANUFACTURE OR SALE OF APPARATUS WITHOUT WRITTEN PERMISSION. | SCALE: NTS               | SHEET            | 2 <b>OF</b> 3 |
|                                                                       |                                                                                                                                                                                                  | DRAWING NUMBER           |                  | ISSUE         |
|                                                                       |                                                                                                                                                                                                  | 337 Assembly             |                  | 1             |