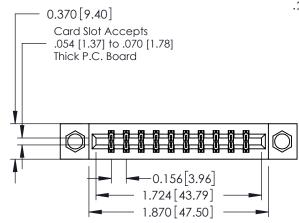

## **Mounting Option**

08-#4-40 Unified Threaded Inserts

**Contact Detail** 

521-P.C. Tail .025 Sq.(0.64 Sq.) - Tail LG=.150(3.81) .156 [3.96] Contact Spacing x .200 [5.08] Row Spacing

THIS IS A C.A.D. GENERATED DRAWING DO NOT MAKE MANUAL REVISIONS TO MASTER.

## **See Accompanying Pages for:**

- **Contact Bend Details**
- **Mounting Options**

| 337 / 387 Series Card Edge Connector |
|--------------------------------------|
| Part Number: 337-020-521-808         |