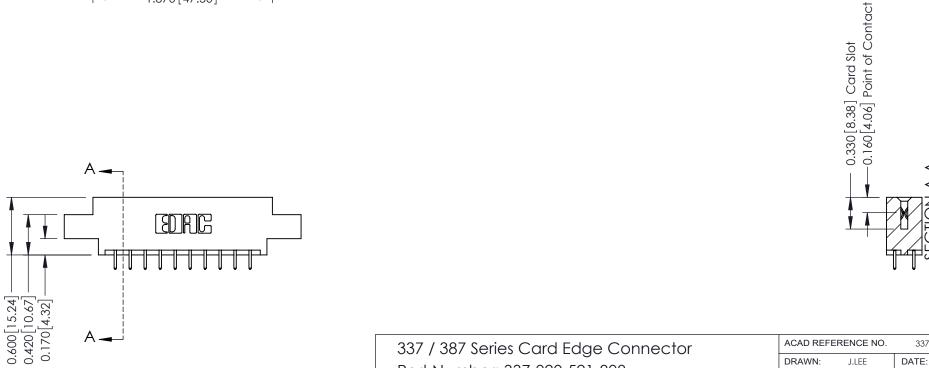

## **Mounting Option**

08-#4-40 Unified Threaded Inserts

**Contact Detail** 

521-P.C. Tail .025 Sq.(0.64 Sq.) - Tail LG=.150(3.81) .156 [3.96] Contact Spacing x .200 [5.08] Row Spacing

THIS IS A C.A.D. GENERATED DRAWING DO NOT MAKE MANUAL REVISIONS TO MASTER.

ISSUE NUMBER

ORIGINAL

1

| 337 / 387 Series Card Edge Connector<br>Contact Bend Detail |                                                                                                                                                                                                   | ACAD REFERENCE NO. | 337 ENG MASTER   |               |
|-------------------------------------------------------------|---------------------------------------------------------------------------------------------------------------------------------------------------------------------------------------------------|--------------------|------------------|---------------|
|                                                             |                                                                                                                                                                                                   | DRAWN: J.LEE       | DATE: OCT. 06/09 |               |
|                                                             |                                                                                                                                                                                                   | CHECKED:           | DATE:            |               |
| CANADA                                                      | THESE DRAWINGS AND SPECIFICATIONS ARE THE PROPERTY OF EDAC INC., AND SHALL NOT BE REPRODUCED, OR COPIED OR USED AS THE BASIS FOR THE MANUFACTURE OR SALE OF APPARATUS WITHOUT WRITTEN PERMISSION. | SCALE: NTS         | SHEET            | 2 <b>OF</b> 3 |
|                                                             |                                                                                                                                                                                                   | DRAWING NUMBER     |                  | ISSUE         |
|                                                             |                                                                                                                                                                                                   | 337 Assembly       |                  | 1             |