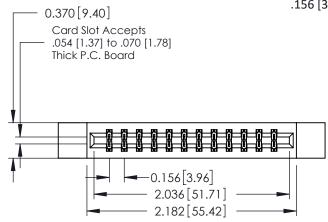

THIS IS A C.A.D. GENERATED DRAWING

ISSUE NUMBER

ORIGINAL

1

**See Accompanying Pages for:** 

- **Contact Bend Details**
- **Mounting Options**

| 337 / 387 Series Card Edge Connector |
|--------------------------------------|
| Part Number: 337-024-500-212         |

| ACAD REFERENCE NO. 337 ENG MAST |                  |  |  |
|---------------------------------|------------------|--|--|
| DRAWN: J.LEE                    | DATE: OCT. 06/09 |  |  |
| CHECKED:                        | DATE:            |  |  |
| SCALE: NTS                      | SHEET 1 OF 3     |  |  |
| DRAWING NUMBER                  | ISSUE            |  |  |
| 337 Assembly                    | 1                |  |  |