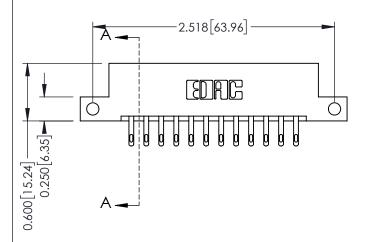

## **Mounting Option**

12-.128 (3.25) Dia. Side Mounting Holes

**Contact Detail** 

500-Wire Hole .050x.025(1.27x0.64) - Tail LG=.260(6.60) DO NOT MAKE MANUAL REVISIONS TO MASTER. .156 [3.96] Contact Spacing x .200 [5.08] Row Spacing

THIS IS A C.A.D. GENERATED DRAWING

ISSUE NUMBER

ORIGINAL

1

**See Accompanying Pages for:** 

- **Contact Bend Details**
- **Mounting Options**

| 337 / 387 Series Card Edge Connector |
|--------------------------------------|
| Part Number: 337-024-500-212         |

| ACAD REFERENCE NO. 337 ENG MAST |                  |  |  |
|---------------------------------|------------------|--|--|
| DRAWN: J.LEE                    | DATE: OCT. 06/09 |  |  |
| CHECKED:                        | DATE:            |  |  |
| SCALE: NTS                      | SHEET 1 OF 3     |  |  |
| DRAWING NUMBER                  | ISSUE            |  |  |
| 337 Assembly                    | 1                |  |  |