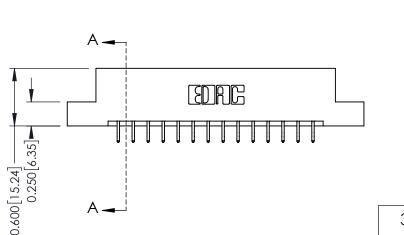

**Contact Detail** THIS IS A C.A.D. GENERATED DRAWING 556-Extender Board Bend (Code 520 Contacts) DO NOT MAKE MANUAL REVISIONS TO MASTER.

ISSUE NUMBER

1

ORIGINAL

0.160 [4.06] Point of Contact Card Slot

0.330[8.38]

ISSUE NUMBER

ORIGINAL

1

| 337 / 387 Series Card Edge Connector<br>Contact Bend Detail                                                                                                                                                                                                           |                                                                                                  | ACAD REFERENCE NO. | 337 ENG MASTER   |       |
|-----------------------------------------------------------------------------------------------------------------------------------------------------------------------------------------------------------------------------------------------------------------------|--------------------------------------------------------------------------------------------------|--------------------|------------------|-------|
|                                                                                                                                                                                                                                                                       |                                                                                                  | DRAWN: J.LEE       | DATE: OCT. 06/09 |       |
|                                                                                                                                                                                                                                                                       |                                                                                                  | CHECKED:           | DATE:            |       |
| EDAC INC TORONTO, ONTARIO CANADA YOUR CONNECTION TO QUALITY & SERVICE  THESE DRAWINGS AND SPECIFICATIONS ARE THE PROPERTY OF EDAC INCAND SHALL NOT BE REPRODUCED, OR COPIED OR USED AS THE BASIS FOR THE MANUFACTURE OR SALE OF APPARATUS WITHOUT WRITTEN PERMISSION. | SCALE: NTS                                                                                       | SHEET              | 2 <b>OF</b> 3    |       |
|                                                                                                                                                                                                                                                                       | SHALL NOT BE REPRODUCED, OR COPIED OR USED AS THE BASIS FOR THE MANUFACTURE OR SALE OF APPARATUS | DRAWING NUMBER     |                  | ISSUE |
|                                                                                                                                                                                                                                                                       |                                                                                                  | 337 Assembly       |                  | 1     |