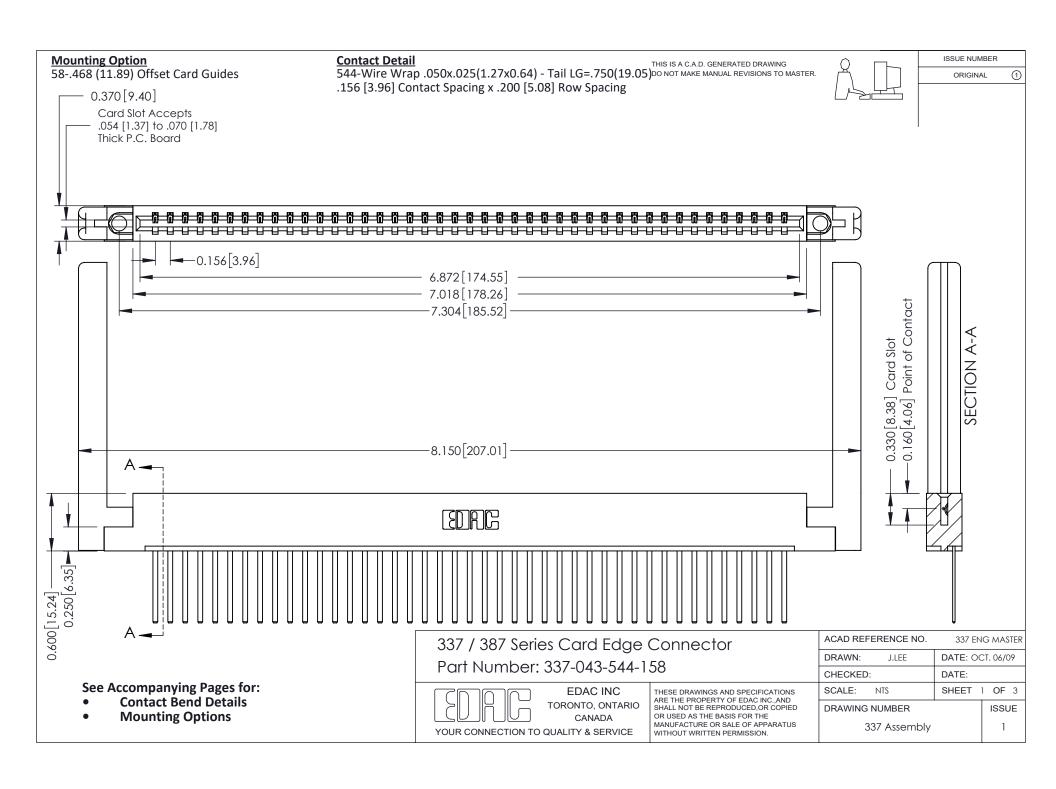

ISSUE NUMBER

ORIGINAL

1



| 337 / 387 Series Card Edge Connector<br>Contact Bend Detail           |                                                                                                                                                                                                  | ACAD REFERENCE NO. 337 E |                  | G MASTER      |
|-----------------------------------------------------------------------|--------------------------------------------------------------------------------------------------------------------------------------------------------------------------------------------------|--------------------------|------------------|---------------|
|                                                                       |