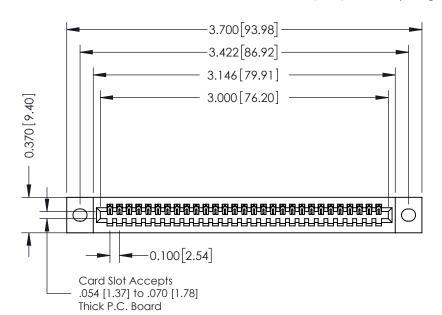

**Mounting Option** 

02-.128 (3.25) Wide Mounting Slots

**Contact Detail** 

520-P.C. Tail .030x.018(0.76x0.46) - Tail LG=.185(4.70) .100 [2.54] Contact Spacing x .200 [5.08] Row Spacing

**See Accompanying Pages for:** 

- **Contact Bend Details**
- **Mounting Options**

| 342 / 392 Card Edge Connector |
|-------------------------------|
| Part Number: 342-029-520-102  |

YOUR CONNECTION TO QUALITY & SERVICE

342 ENG MASTER J.LEE DATE: OCT. 06/09 SHEET 1 OF 3 NTS

342 Assembly

THIS IS A C.A.D. GENERATED DRAWING DO NOT MAKE MANUAL REVISIONS TO MASTER. ISSUE NUMBER

ORIGINAL

1

| 342 / 392 Series Card Edge Connector<br>Contact Bend Detail |                                                                                                                                     | ACAD REFERENCE NO. 342 ENG MASTER |             |          |          |
|-------------------------------------------------------------|-------------------------------------------------------------------------------------------------------------------------------------|-----------------------------------|-------------|----------|----------|
|                                                             |                                                                                                                                     | DRAWN:                            | J.LEE       | DATE: OC | T. 06/09 |
|                                                             |                                                                                                                                     | CHECKED                           | ):          | DATE:    |          |
| EDAC INC                                                    | ARE THE PROPERTY OF EDAC INC.,AND — SHALL NOT BE REPRODUCED,OR COPIED OR USED AS THE BASIS FOR THE MANUFACTURE OR SALE OF APPARATUS | SCALE:                            | NTS         | SHEET :  | 2 OF 3   |
| TORONTO, ONTARIO                                            |                                                                                                                                     | DRAWING                           | NUMBER      |          | ISSUE    |
| YOUR CONNECTION TO QUALITY & SERVICE                        |                                                                                                                                     | 3                                 | 42 Assembly |          | 1        |