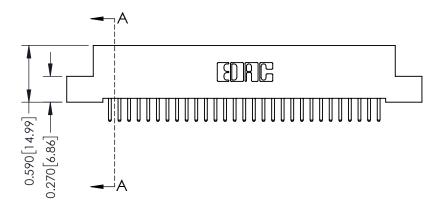

342 Assembly

THIS IS A C.A.D. GENERATED DRAWING DO NOT MAKE MANUAL REVISIONS TO MASTER. ISSUE NUMBER

ORIGINAL

1

| 342 / 392 Series Card Edge Connector<br>Contact Bend Detail |                                                                                                                                     | ACAD REFERENCE NO. 342 ENG MASTER |             |          |          |
|-------------------------------------------------------------|-------------------------------------------------------------------------------------------------------------------------------------|-----------------------------------|-------------|----------|----------|
|                                                             |                                                                                                                                     | DRAWN:                            | J.LEE       | DATE: OC | T. 06/09 |
|                                                             |                                                                                                                                     | CHECKED                           | ):          | DATE:    |          |
| EDAC INC                                                    | ARE THE PROPERTY OF EDAC INC.,AND — SHALL NOT BE REPRODUCED,OR COPIED OR USED AS THE BASIS FOR THE MANUFACTURE OR SALE OF APPARATUS | SCALE:                            | NTS         | SHEET :  | 2 OF 3   |
| TORONTO, ONTARIO                                            |                                                                                                                                     | DRAWING                           | NUMBER      |          | ISSUE    |
| YOUR CONNECTION TO QUALITY & SERVICE                        |                                                                                                                                     | 3                                 | 42 Assembly |          | 1        |

THIS IS A C.A.D. GENERATED DRAWING DO NOT MAKE MANUAL REVISIONS TO MASTER

ISSUE NUMBER

ORIGINAL

1

| 342 / 392 Card Edge Connector<br>Mounting Options |                                                                                                                                             | ACAD REFERENCE NO. 342 ENG MASTER |         |           |  |  |
|---------------------------------------------------|---------------------------------------------------------------------------------------------------------------------------------------------|-----------------------------------|---------|-----------|--|--|
|                                                   |                                                                                                                                             | DRAWN: J.LEE                      | DATE: O | CT. 06/09 |  |  |
|                                                   |                                                                                                                                             | CHECKED:                          | DATE:   |           |  |  |
| EDAC INC                                          | THESE DRAWINGS AND SPECIFICATIONS<br>ARE THE PROPERTY OF EDAC INC.,AND<br>SHALL NOT BE REPRODUCED,OR COPIED<br>OR USED AS THE BASIS FOR THE | SCALE: NTS                        | SHEET : | 3 OF 3    |  |  |
| TORONTO, ONTARIO                                  |                                                                                                                                             | DRAWING NUMBER                    | •       | ISSUE     |  |  |
| YOUR CONNECTION TO QUALITY & SERVICE              | MANUFACTURE OR SALE OF APPARATUS                                                                                                            | 342 Assembly                      |         | 1         |  |  |