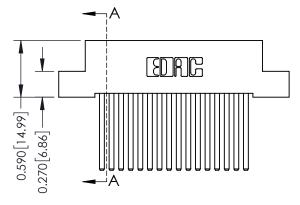

342 ENG MASTER J.LEE DATE: OCT. 06/09 SHEET 1 OF 3 342 Assembly

THIS IS A C.A.D. GENERATED DRAWING DO NOT MAKE MANUAL REVISIONS TO MASTER. ISSUE NUMBER

ORIGINAL

1

| 342 / 392 Series Card Edge Connector<br>Contact Bend Detail |                                                                                                                                   | ACAD REFERENCE NO. 342 ENG MASTER |             |                  |        |
|-------------------------------------------------------------|-----------------------------------------------------------------------------------------------------------------------------------|-----------------------------------|-------------|------------------|--------|
|                                                             |                                                                                                                                   | DRAWN:                            | J.LEE       | DATE: OCT. 06/09 |        |
|                                                             |                                                                                                                                   | CHECKED                           | ):          | DATE:            |        |
| EDAC INC                                                    | ARE THE PROPERTY OF EDAC INC.,AND SHALL NOT BE REPRODUCED,OR COPIED OR USED AS THE BASIS FOR THE MANUFACTURE OR SALE OF APPARATUS | SCALE:                            | NTS         | SHEET :          | 2 OF 3 |
| TORONTO, ONTARIO                                            |                                                                                                                                   | DRAWING                           | NUMBER      |                  | ISSUE  |
| YOUR CONNECTION TO QUALITY & SERVICE                        |                                                                                                                                   | 3                                 | 42 Assembly |                  | 1      |