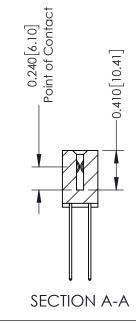

## **Mounting Option**

08-#4-40 Unified Threaded Inserts

**Contact Detail** 

THIS IS A C.A.D. GENERATED DRAWING 544-Wire Wrap .050x.025(1.27x0.64) - Tail LG=.760(19.30) DO NOT MAKE MANUAL REVISIONS TO MASTER. .100 [2.54] Contact Spacing x .200 [5.08] Row Spacing