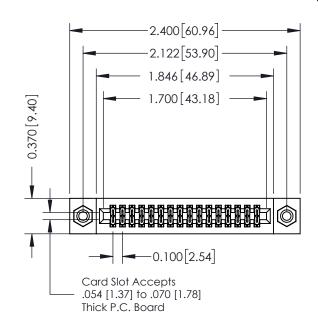

## **See Accompanying Pages for:**

- **Contact Bend Details**
- **Mounting Options**

| 342 / 392 Card Edge Connector |
|-------------------------------|
| Part Number: 342-032-544-208  |

YOUR CONNECTION TO QUALITY & SERVICE