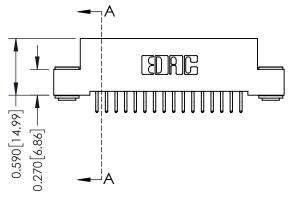

**Mounting Option** 

03-.116 (2.95) I.D. Floating Eyelets

**Contact Detail** 

556-Extender Board Bend (Code 520 Contacts) .100 [2.54] Contact Spacing x .200 [5.08] Row Spacing





## 0.240 [6.10] Point of Contact 0.410[10.41] SECTION A-A

## **See Accompanying Pages for:**

- **Contact Bend Details**
- **Mounting Options**

| 342 / 392 Card Edge Connector |
|-------------------------------|
| Part Number: 342-032-556-203  |



342 ENG MASTER DATE: OCT. 06/09 J.LEE NTS SHEET 1 OF 3

342 Assembly

THIS IS A C.A.D. GENERATED DRAWING DO NOT MAKE MANUAL REVISIONS TO MASTER. ISSUE NUMBER

ORIGINAL

1



| 342 / 392 Series Card Edge Connector<br>Contact Bend Detail |                                                                                                                                     | ACAD REFERENCE NO. 342 ENG MASTER |             |          |          |
|-------------------------------------------------------------|----------------------------------------