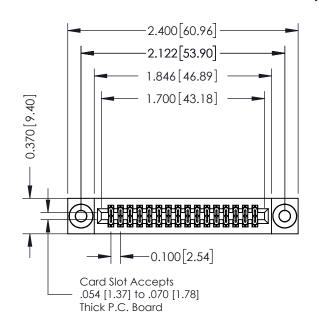

## **See Accompanying Pages for:**

- **Contact Bend Details**
- **Mounting Options**

| 342 / 392 Card Edge Connector |
|-------------------------------|
| Part Number: 342-032-556-203  |

342 ENG MASTER DATE: OCT. 06/09 J.LEE NTS SHEET 1 OF 3