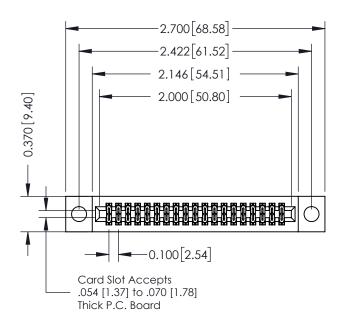

## **See Accompanying Pages for:**

- **Contact Bend Details**
- **Mounting Options**

342 / 392 Card Edge Connector Part Number: 342-038-560-204

YOUR CONNECTION TO QUALITY & SERVICE

342 ENG MASTER DATE: OCT. 06/09 J.LEE SHEET 1 OF 3