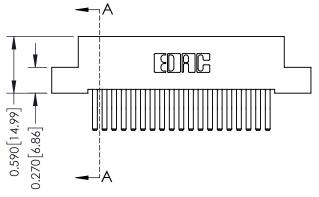

## 0.410[10.41] **SECTION A-A**

## **See Accompanying Pages for:**

- **Contact Bend Details**
- **Mounting Options**

342 / 392 Card Edge Connector Part Number: 342-038-560-204

YOUR CONNECTION TO QUALITY & SERVICE

342 ENG MASTER DATE: OCT. 06/09 J.LEE SHEET 1 OF 3