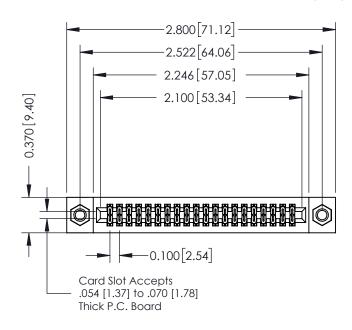

## **See Accompanying Pages for:**

- **Contact Bend Details**
- **Mounting Options**

| 342 / 392 Card Edge Connector |
|-------------------------------|
| Part Number: 342-040-556-207  |

YOUR CONNECTION TO QUALITY & SERVICE

342 ENG MASTER DATE: OCT. 06/09 J.LEE NTS SHEET 1 OF 3

342 Assembly

THIS IS A C.A.D. GENERATED DRAWING DO NOT MAKE MANUAL REVISIONS TO MASTER. ISSUE NUMBER

ORIGINAL

1

| 342 / 392 Series Card Edge Connector<br>Contact Bend Detail |                                                                                                                                     | ACAD REFERENCE NO. 342 ENG MASTER |             |          |          |
|-------------------------------------------------------------|-------------------------------------------------------------------------------------------------------------------------------------|-----------------------------------|-------------|----------|----------|
|                                                             |                                                                                                                                     | DRAWN:                            | J.LEE       | DATE: OC | T. 06/09 |
|                                                             |                                                                                                                                     | CHECKED:                          |             | DATE:    |          |
| EDAC INC                                                    | ARE THE PROPERTY OF EDAC INC.,AND — SHALL NOT BE REPRODUCED,OR COPIED OR USED AS THE BASIS FOR THE MANUFACTURE OR SALE OF APPARATUS | SCALE:                            | NTS         | SHEET :  | 2 OF 3   |
| TORONTO, ONTARIO                                            |                                                                                                                                     | DRAWING                           | NUMBER      |          | ISSUE    |
| YOUR CONNECTION TO QUALITY & SERVICE                        |                                                                                                                                     | 3                                 | 42 Assembly |          | 1        |