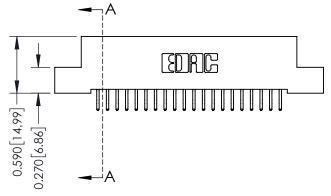

## **Contact Detail**

556-Extender Board Bend (Code 520 Contacts) .100 [2.54] Contact Spacing x .200 [5.08] Row Spacing

## 0.240 [6.10] Point of Contact 0.410[10.41] SECTION A-A