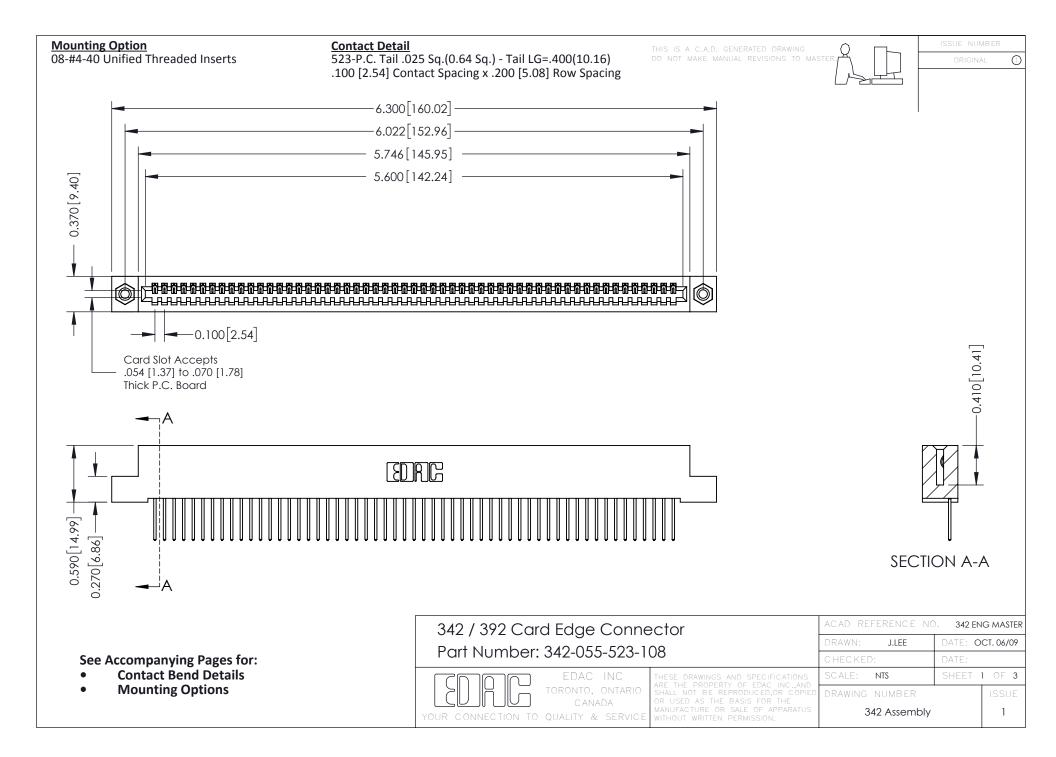

THIS IS A C.A.D. GENERATED DRAWING DO NOT MAKE MANUAL REVISIONS TO MASTER. ISSUE NUMBER

ORIGINAL

1



| 342 / 392 Series Card Edge Connector<br>Contact Bend Detail |                                                                                                                                                                                                  | ACAD REFERENCE NO. 342 ENG MASTER |             |                  |        |
|-------------------------------------------------------------|--------------------------------------------------------------------------------------------------------------------------------------------------------------------------------------------------|-----------------------------------|-------------|------------------|--------|
|