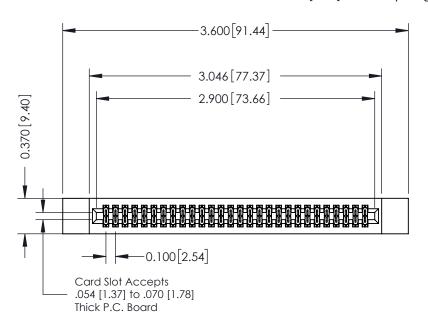

- **Contact Bend Details**
- **Mounting Options**

342 / 392 Card Edge Connector Part Number: 342-056-560-212

YOUR CONNECTION TO QUALITY & SERVICE

342 ENG MASTER DATE: OCT. 06/09 J.LEE SHEET 1 OF 3

342 Assembly