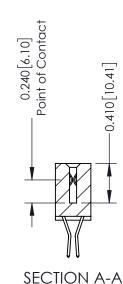

**Mounting Option** 

12-.128 (3.25) Dia. Side Mounting Holes

**Contact Detail** 

560-Extender Board Bend (Code 523 Contacts) .100 [2.54] Contact Spacing x .200 [5.08] Row Spacing

**See Accompanying Pages for:** 

THIS IS A C.A.D. GENERATED DRAWING DO NOT MAKE MANUAL REVISIONS TO MASTER. ISSUE NUMBER

ORIGINAL

1

| 342 / 392 Series Card Edge Connector<br>Contact Bend Detail |                                                                                                                                                                                                  | ACAD REFERENCE NO. 342 ENG MASTER |             |                  |        |
|-------------------------------------------------------------|--------------------------------------------------------------------------------------------------------------------------------------------------------------------------------------------------|-----------------------------------|-------------|------------------|--------|
|                                                             |                                                                                                                                                                                                  | DRAWN:                            | J.LEE       | DATE: OCT. 06/09 |        |
|                                                             |                                                                                                                                                                                                  | CHECKED:                          |             | DATE:            |        |
| TORONTO, ONTARIO                                            | THESE DRAWINGS AND SPECIFICATIONS ARE THE PROPERTY OF EDAC INC. AND SHALL NOT BE REPRODUCED, OR COPIED OR USED AS THE BASIS FOR THE MANUFACTURE OR SALE OF APPARATUS WITHOUT WRITTEN PERMISSION. | SCALE:                            | NTS         | SHEET :          | 2 OF 3 |
|                                                             |                                                                                                                                                                                                  | DRAWING                           | NUMBER      |                  | ISSUE  |
| YOUR CONNECTION TO QUALITY & SERVICE                        |                                                                                                                                                                                                  | 3                                 | 42 Assembly |                  | 1      |