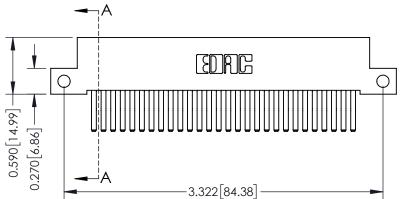

**Mounting Option** 

12-.128 (3.25) Dia. Side Mounting Holes

**Contact Detail** 

560-Extender Board Bend (Code 523 Contacts) .100 [2.54] Contact Spacing x .200 [5.08] Row Spacing

**See Accompanying Pages for:** 

THIS IS A C.A.D. GENERATED DRAWING DO NOT MAKE MANUAL REVISIONS TO MASTER

ISSUE NUMBER

ORIGINAL

1

| 342 / 392 Card Edge Connector<br>Mounting Options |                                                                                                                                                                                               | ACAD REFERENCE NO. 342 ENG MASTER |                         |        |  |  |
|---------------------------------------------------|-----------------------------------------------------------------------------------------------------------------------------------------------------------------------------------------------|-----------------------------------|-------------------------|--------|--|--|
|                                                   |                                                                                                                                                                                               | DRAWN: J.LEE                      | DATE: <b>OCT. 06/09</b> |        |  |  |
|                                                   |                                                                                                                                                                                               | CHECKED:                          | DATE:                   |        |  |  |
| TORONTO, ONTARIO                                  | THESE DRAWINGS AND SPECIFICATIONS ARE THE PROPERTY OF EDAC INCAND SHALL NOT BE REPRODUCED,OR COPIED OR USED AS THE BASIS FOR THE MANUFACTURE OR SALE OF APPARATUS WITHOUT WRITTEN PERMISSION. | SCALE: NTS                        | SHEET :                 | 3 OF 3 |  |  |
|                                                   |                                                                                                                                                                                               | DRAWING NUMBER                    | •                       | ISSUE  |  |  |
| YOUR CONNECTION TO QUALITY & SERVICE              |                                                                                                                                                                                               | 342 Assembly                      |                         | 1      |  |  |