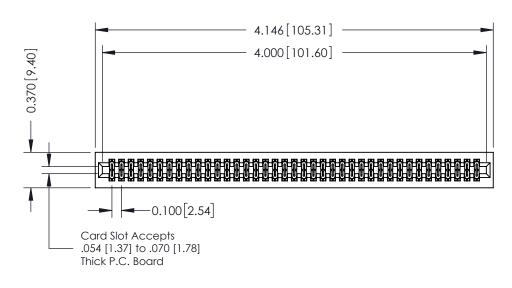

|   | ACAD REFERENCE NO | . 342 ENG MASTER |  |  |  |
|---|-------------------|------------------|--|--|--|
|   | DRAWN: J.LEE      | DATE: OCT. 06/09 |  |  |  |
|   | CHECKED:          | DATE:            |  |  |  |
|   | SCALE: NTS        | SHEET 1 OF 3     |  |  |  |
| ) | DRAWING NUMBER    | ISSUE            |  |  |  |