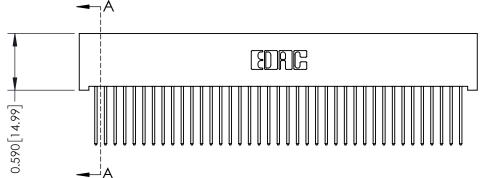

|   | ACAD REFERENCE NO | . 342 ENG MASTER |  |  |  |
|---|-------------------|------------------|--|--|--|
|   | DRAWN: J.LEE      | DATE: OCT. 06/09 |  |  |  |
|   | CHECKED:          | DATE:            |  |  |  |
|   | SCALE: NTS        | SHEET 1 OF 3     |  |  |  |
| ) | DRAWING NUMBER    | ISSUE            |  |  |  |