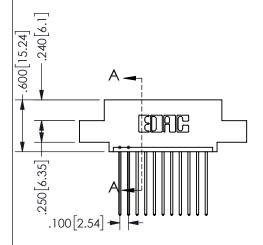

345/395 SERIES CARD EDGE CONNECTOR PART NUMBER: 345-011-541-408

YOUR CONNECTION TO QUALITY & SERVICE

**EDAC INC** TORONTO, ONTARIO CANADA

THESE DRAWINGS AND SPECIFICATIONS ARE THE PROPERTY OF EDAC INC.,AND SHALL NOT BE REPRODUCED, OR COPIED OR USED AS THE BASIS FOR THE MANUFACTURE OR SALE OF APPARATUS WITHOUT WRITTEN PERMISSION.