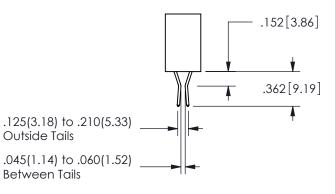

THIS IS A C.A.D. GENERATED DRAWING DO NOT MAKE MANUAL REVISIONS TO MASTER.

ISSUE NUMBER

ORIGINAL

1

Contact Dimensions: 541-Wire Wrap .025 Sq.(0.64 Sq.) - Tail LG=.750(19.05) .100 (2.54) Contact Spacing x .200 (5.08) Row Spacing

.160 4.06 .330[8.38] POINT OF CARD SLOT CONTACT .370 9.4

ORIGINAL 1

ISSUE NUMBER

**Contact Code 558** 

Contact Code 559

**Contact Code 560** 

INSULATOR MATERIAL: THERMOPLASTIC POLYESTER, UL 94V-0

DAP MATERIAL AVAILABLE UPON REQUEST