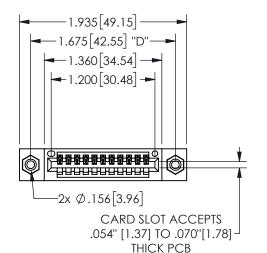

345/395 SERIES CARD EDGE CONNECTOR PART NUMBER: 345-011-541-408

YOUR CONNECTION TO QUALITY & SERVICE

**EDAC INC** TORONTO, ONTARIO CANADA

THESE DRAWINGS AND SPECIFICATIONS ARE THE PROPERTY OF EDAC INC.,AND SHALL NOT BE REPRODUCED, OR COPIED OR USED AS THE BASIS FOR THE MANUFACTURE OR SALE OF APPARATUS WITHOUT WRITTEN PERMISSION.