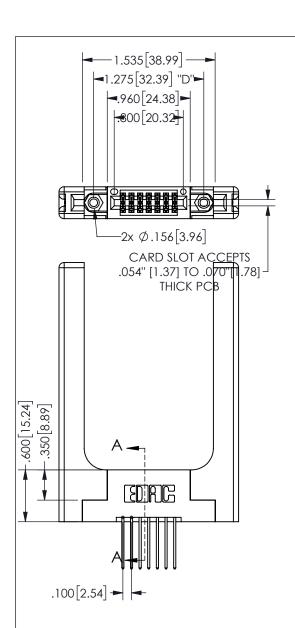

## 345/395 SERIES CARD EDGE CONNECTOR PART NUMBER: 345-014-540-258

YOUR CONNECTION TO QUALITY & SERVICE

**EDAC INC** TORONTO, ONTARIO CANADA

THESE DRAWINGS AND SPECIFICATIONS ARE THE PROPERTY OF EDAC INC., AND SHALL NOT BE REPRODUCED, OR COPIED OR USED AS THE BASIS FOR THE MANUFACTURE OR SALE OF APPARATUS WITHOUT WRITTEN PERMISSION.

<u>Contact Dimensions:</u>
540-Wire Wrap .025 Sq.(0.64 Sq.) - Tail LG=.560(14.22)
.100 (2.54) Contact Spacing x .200 (5.08) Row Spacing

THIS IS A C.A.D. GENERATED DRAWING DO NOT MAKE MANUAL REVISIONS TO MASTER.

ISSUE NUMBER ORIGINAL

1

.160 4.06 .330[8.38] POINT OF **CARD SLOT** CONTACT .370 9.4 .150 [3.81] -