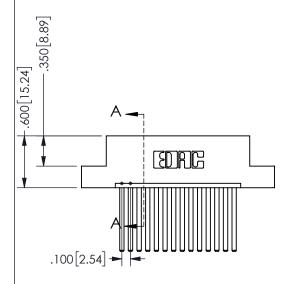

345/395 SERIES CARD EDGE CONNECTOR CONTACT CODE 555,556,558,559,560 DIMENSIONS

YOUR CONNECTION TO QUALITY & SERVICE

**EDAC INC** TORONTO, ONTARIO CANADA

THESE DRAWINGS AND SPECIFICATIONS ARE THE PROPERTY OF EDAC INC.,AND SHALL NOT BE REPRODUCED, OR COPIED OR USED AS THE BASIS FOR THE MANUFACTURE OR SALE OF APPARATUS WITHOUT WRITTEN PERMISSION.

|  | ACAD REFERENCE NO.  | 345-ENG-MASTER   |
|--|---------------------|------------------|
|  | DRAWN: R.STA.MONICA | DATE:MAY.16/2017 |
|  | CHECKED:            | DATE:            |
|  | SCALE: 1:1          | SHEET 2 OF 2     |
|  | DRAWING NUMBER      | ISSUE            |
|  | 0.45 5110 1440750   | ,                |