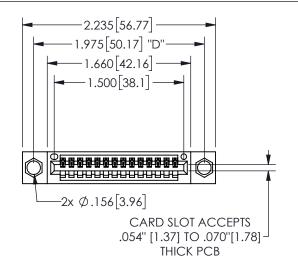

## 345/395 SERIES CARD EDGE CONNECTOR PART NUMBER: 345-014-544-104

YOUR CONNECTION TO QUALITY & SERVICE

**EDAC INC** TORONTO, ONTARIO CANADA

THESE DRAWINGS AND SPECIFICATIONS ARE THE PROPERTY OF EDAC INC.,AND SHALL NOT BE REPRODUCED, OR COPIED OR USED AS THE BASIS FOR THE MANUFACTURE OR SALE OF APPARATUS WITHOUT WRITTEN PERMISSION.

| 3LC11O11/1/1        |         |           |  |  |
|---------------------|---------|-----------|--|--|
| ACAD REFERENCE NO.  | 345-ENC | G-MASTER  |  |  |
| DRAWN: R.STA.MONICA | DATE:MA | Y.16/2017 |  |  |
| CHECKED:            | DATE:   |           |  |  |
| SCALE: NTS          | SHEET   | OF 2      |  |  |
| DRAWING NUMBER      |         | ISSUE     |  |  |
| 345-ENG-MASTER      |         | 1         |  |  |
|                     |         |           |  |  |