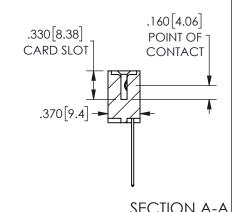

ISSUE NUMBER ORIGINAL

1

**Contact Code 558** 

Contact Code 559

Contact Code 560

INSULATOR MATERIAL: THERMOPLASTIC POLYESTER, UL 94V-0

DAP MATERIAL AVAILABLE UPON REQUEST

CONTACT MATERIAL; COPPER ALLOY CONTACT PLATING: GOLD ON THE MATING AREA, TIN PLATING ON THE CONTACT TAILS, NICKEL UNDERPLATE

345/395 SERIES CARD EDGE CONNECTOR CONTACT CODE 555,556,558,559,560 DIMENSIONS

YOUR CONNECTION TO QUALITY & SERVICE

**EDAC INC** TORONTO, ONTARIO CANADA

THESE DRAWINGS AND SPECIFICATIONS ARE THE PROPERTY OF EDAC INC.,AND SHALL NOT BE REPRODUCED, OR COPIED OR USED AS THE BASIS FOR THE MANUFACTURE OR SALE OF APPARATUS WITHOUT WRITTEN PERMISSION.