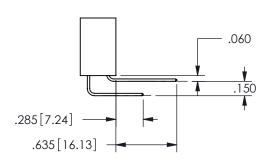

## **Contact Dimensions:** 556-Extender Board Bend (Code 520 Contacts) See Sheet 2 for Contact Code 555, 556, 558, 559, 560 **Dimensions**

.160 4.06 .330[8.38] POINT OF CARD SLOT CONTACT

SECTION A-A

ISSUE NUMBER ORIGINAL

1

**Contact Code 558** 

Contact Code 559

**Contact Code 560** 

- INSULATOR MATERIAL: THERMOPLASTIC POLYESTER, UL 94V-0 DAP MATERIAL AVAILABLE UPON REQUEST
- CONTACT MATERIAL; COPPER ALLOY

CONTACT PLATING: GOLD ON THE MATING AREA, TIN PLATING ON THE CONTACT TAILS, NICKEL UNDERPLATE