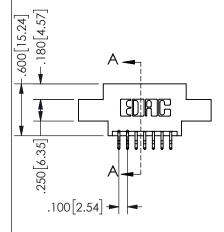

## 345/395 SERIES CARD EDGE CONNECTOR PART NUMBER: 345-014-556-804

YOUR CONNECTION TO QUALITY & SERVICE

**EDAC INC** TORONTO, ONTARIO CANADA

THESE DRAWINGS AND SPECIFICATIONS ARE THE PROPERTY OF EDAC INC.,AND SHALL NOT BE REPRODUCED, OR COPIED OR USED AS THE BASIS FOR THE MANUFACTURE OR SALE OF APPARATUS WITHOUT WRITTEN PERMISSION.

|                     |    | 4 / 1 / 1        |       |
|---------------------|----|------------------|-------|
| ACAD REFERENCE NO.  |    | 345-ENG-MASTER   |       |
| DRAWN: R.STA.MONICA |    | DATE:MAY.16/2017 |       |
| CHECKED:            |    | DATE:            |       |
| SCALE: N            | TS | SHEET 1          | OF 2  |
| DRAWING NUMBER      |    |                  | ISSUE |
| 345-ENG-MASTER      |    |                  | 1     |