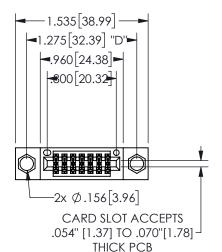

## 345/395 SERIES CARD EDGE CONNECTOR PART NUMBER: 345-014-556-804

YOUR CONNECTION TO QUALITY & SERVICE

**EDAC INC** TORONTO, ONTARIO CANADA

THESE DRAWINGS AND SPECIFICATIONS ARE THE PROPERTY OF EDAC INC.,AND SHALL NOT BE REPRODUCED, OR COPIED OR USED AS THE BASIS FOR THE MANUFACTURE OR SALE OF APPARATUS WITHOUT WRITTEN PERMISSION.

|                     |    | 4 / 1 / 1        |       |
|---------------------|----|------------------|-------|
| ACAD REFERENCE NO.  |    | 345-ENG-MASTER   |       |
| DRAWN: R.STA.MONICA |    | DATE:MAY.16/2017 |       |
| CHECKED:            |    | DATE:            |       |
| SCALE: N            | TS | SHEET 1          | OF 2  |
| DRAWING NUMBER      |    |                  | ISSUE |
| 345-ENG-MASTER      |    |                  | 1     |