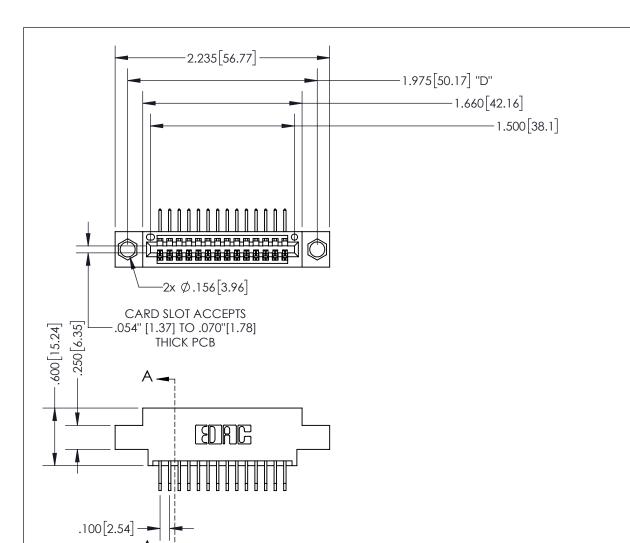

THIS IS A C.A.D. GENERATED DRAWING DO NOT MAKE MANUAL REVISIONS TO MASTER.

ISSUE NUMBER

ORIGINAL

1

.330 [8.38] -.370[9.4] CARD SLOT

**Contact Dimensions:** 558-90 Degree Bend (Code 541 Contacts) See Sheet 2 for Contact Code 555, 556, 558, 559, 560 Dimensions

INSULATOR MATERIAL: THERMOPLASTIC PBT, UL 94V-0 CONTACT MATERIAL; COPPER TIN ALLOY CONTACT PLATING: GOLD ON THE MATING AREA, TIN PLATING ON THE CONTACT TAILS, NICKEL UNDERPLATE

SECTION A-A

345/395 SERIES CARD EDGE CONNECTOR PART NUMBER: 345-014-558-604