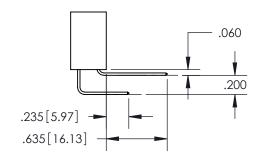

THIS IS A C.A.D. GENERATED DRAWING DO NOT MAKE MANUAL REVISIONS TO MASTER.

ISSUE NUMBER

ORIGINAL

1

.330 [8.38] -.370[9.4] CARD SLOT

**Contact Dimensions:** 558-90 Degree Bend (Code 541 Contacts) See Sheet 2 for Contact Code 555, 556, 558, 559, 560 Dimensions