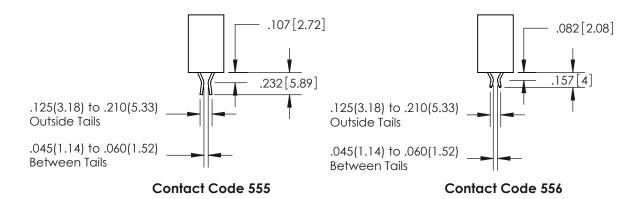

ISSUE NUMBER

ORIGINAL

1

**Contact Code 558** 

**Contact Code 559** 

**Contact Code 560** 

ACAD REFERENCE NO.

| 345/395 SERIES CARD EDGE CONNECTOR          |
|---------------------------------------------|
| CONTACT CODE 555,556,558,559,560 DIMENSIONS |

Outside Tails

Between Tails

|  | DRAWN: R.STA.MONICA | DATE:MAY.16/2017 |        |  |
|--|---------------------|------------------|--------|--|
|  | CHECKED:            | DATE:            |        |  |
|  | SCALE: 1:1          | SHEET            | 2 OF 2 |  |
|  | DRAWING NUMBER      |                  | ISSUE  |  |
|  | 345-ENG-MASTER      |                  | 1      |  |
|  |                     |                  |        |  |