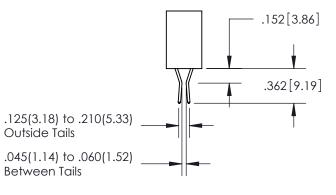

ISSUE NUMBER

ORIGINAL

1

**Contact Code 558** 

**Contact Code 559** 

**Contact Code 560** 

ACAD REFERENCE NO.

| 345/395 SERIES CARD EDGE CONNECTOR          |
|---------------------------------------------|
| CONTACT CODE 555,556,558,559,560 DIMENSIONS |

Outside Tails

Between Tails

|  | DRAWN: R.STA.MONICA | DATE:MAY.16/2017 |        |  |
|--|---------------------|------------------|--------|--|
|  | CHECKED:            | DATE:            |        |  |
|  | SCALE: 1:1          | SHEET            | 2 OF 2 |  |
|  | DRAWING NUMBER      |                  | ISSUE  |  |
|  | 345-ENG-MASTER      |                  | 1      |  |
|  |                     |                  |        |  |