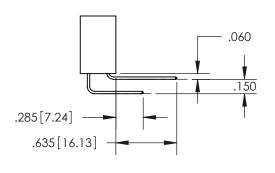

THIS IS A C.A.D. GENERATED DRAWING DO NOT MAKE MANUAL REVISIONS TO MASTER.

ISSUE NUMBER

ORIGINAL

1

.330 [8.38] -.370[9.4] CARD SLOT

**Contact Dimensions:** 558-90 Degree Bend (Code 541 Contacts) See Sheet 2 for Contact Code 555, 556, 558, 559, 560 Dimensions

INSULATOR MATERIAL: THERMOPLASTIC PBT, UL 94V-0 CONTACT MATERIAL; COPPER TIN ALLOY CONTACT PLATING: GOLD ON THE MATING AREA, TIN PLATING ON THE CONTACT TAILS, NICKEL UNDERPLATE

SECTION A-A

345/395 SERIES CARD EDGE CONNECTOR PART NUMBER: 345-014-558-604