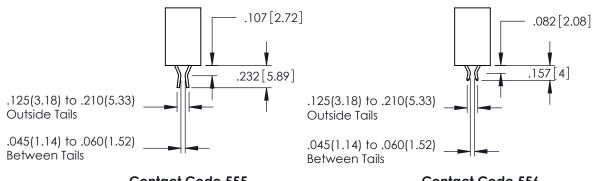

**Contact Code 555** 

**Contact Code 556** 

**Contact Code 558** 

Contact Code 559

**Contact Code 560** 

INSULATOR MATERIAL: THERMOPLASTIC POLYESTER, UL 94V-0

DAP MATERIAL AVAILABLE UPON REQUEST

CONTACT MATERIAL; COPPER ALLOY CONTACT PLATING: GOLD ON THE MATING AREA, TIN PLATING ON THE CONTACT TAILS, NICKEL UNDERPLATE

345/395 SERIES CARD EDGE CONNECTOR CONTACT CODE 555,556,558,559,560 DIMENSIONS

.060

.150

YOUR CONNECTION TO QUALITY & SERVICE

|   | ACAD REFERENCE NO. 345-ENG-MASTE |                  |  |  |  |  |
|---|----------------------------------|------------------|--|--|--|--|
|   | DRAWN: R.STA.MONICA              | DATE:MAY.16/2017 |  |  |  |  |
|   | CHECKED:                         | DATE:            |  |  |  |  |
|   | SCALE: 1:1                       | SHEET 2 OF 2     |  |  |  |  |
| D | DRAWING NUMBER                   | ISSUE            |  |  |  |  |