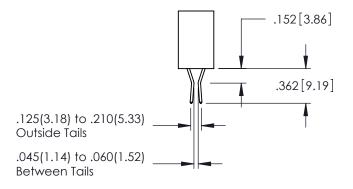

**Contact Code 555** 

**Contact Code 556** 

**Contact Code 558** 

Contact Code 559

**Contact Code 560** 

INSULATOR MATERIAL: THERMOPLASTIC POLYESTER, UL 94V-0

DAP MATERIAL AVAILABLE UPON REQUEST

CONTACT MATERIAL; COPPER ALLOY CONTACT PLATING: GOLD ON THE MATING AREA, TIN PLATING ON THE CONTACT TAILS, NICKEL UNDERPLATE

345/395 SERIES CARD EDGE CONNECTOR CONTACT CODE 555,556,558,559,560 DIMENSIONS

.060

.150

YOUR CONNECTION TO QUALITY & SERVICE

|   | ACAD REFERENCE NO. 345-ENG-MASTE |                  |  |  |  |  |
|---|----------------------------------|------------------|--|--|--|--|
|   | DRAWN: R.STA.MONICA              | DATE:MAY.16/2017 |  |  |  |  |
|   | CHECKED:                         | DATE:            |  |  |  |  |
|   | SCALE: 1:1                       | SHEET 2 OF 2     |  |  |  |  |
| D | DRAWING NUMBER                   | ISSUE            |  |  |  |  |