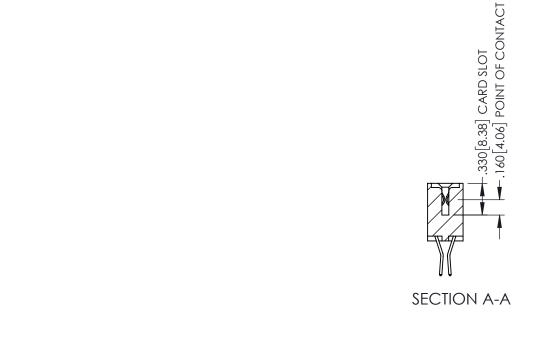

Contact Dimensions: 560-Extender Board Bend (Code 523 Contacts) See Sheet 2 for Contact Code 555, 556, 558, 559, 560 Dimensions

- INSULATOR MATERIAL: THERMOPLASTIC PBT BLACK, UL 94V-0
- CONTACT MATERIAL; COPPER TIN ALLOY CONTACT PLATING: GOLD ON THE MATING AREA, TIN PLATING ON THE CONTACT TAILS, NICKEL UNDERPLATE