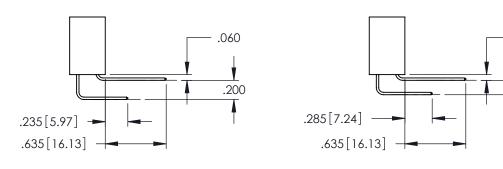

Contact Dimensions: 560-Extender Board Bend (Code 523 Contacts) See Sheet 2 for Contact Code 555, 556, 558, 559, 560 Dimensions

- INSULATOR MATERIAL: THERMOPLASTIC PBT BLACK, UL 94V-0
- CONTACT MATERIAL; COPPER TIN ALLOY CONTACT PLATING: GOLD ON THE MATING AREA, TIN PLATING ON THE CONTACT TAILS, NICKEL UNDERPLATE