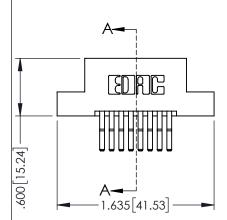

| 345/395 SERIES CARD EDGE CONNECTOR |                                                         |                                                                                                        |                | ACAD REFERENCE NO. 345-ENG-MASTER |         |           |  |
|------------------------------------|---------------------------------------------------------|--------------------------------------------------------------------------------------------------------|----------------|-----------------------------------|---------|-----------|--|
| PART NUMBER: 345-016-560-202       |                                                         |                                                                                                        | DRAWN: R       | .STA.MONICA                       | DATE:MA | Y.16/2017 |  |
|                                    |                                                         |                                                                                                        | CHECKED:       |                                   | DATE:   |           |  |
|                                    |                                                         | THESE DRAWINGS AND SPECIFICATIONS                                                                      | SCALE:         | 1:1                               | SHEET 1 | OF 2      |  |
|                                    | TORONTO, ONTARIO                                        | ARE THE PROPERTY OF EDAC INC.,AND<br>SHALL NOT BE REPRODUCED,OR COPIED<br>OR USED AS THE BASIS FOR THE | DRAWING        | NUMBER                            |         | ISSUE     |  |
| OUR CONNECTION TO                  | VECTION TO QUALITY & SERVICE WITHOUT WRITTEN PERMISSION |                                                                                                        | 345-ENG-MASTER |                                   |         | 1         |  |