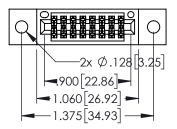

| 345/395 SERIES CARD EDGE CONNECTOR |                                                         |                                                                                                        |                | ACAD REFERENCE NO. 345-ENG-MASTER |         |           |  |
|------------------------------------|---------------------------------------------------------|--------------------------------------------------------------------------------------------------------|----------------|-----------------------------------|---------|-----------|--|
| PART NUMBER: 345-016-560-202       |                                                         |                                                                                                        | DRAWN: R       | .STA.MONICA                       | DATE:MA | Y.16/2017 |  |
|                                    |                                                         |                                                                                                        | CHECKED:       |                                   | DATE:   |           |  |
|                                    |                                                         | THESE DRAWINGS AND SPECIFICATIONS                                                                      | SCALE:         | 1:1                               | SHEET 1 | OF 2      |  |
|                                    | TORONTO, ONTARIO                                        | ARE THE PROPERTY OF EDAC INC.,AND<br>SHALL NOT BE REPRODUCED,OR COPIED<br>OR USED AS THE BASIS FOR THE | DRAWING        | NUMBER                            |         | ISSUE     |  |
| OUR CONNECTION TO                  | VECTION TO QUALITY & SERVICE WITHOUT WRITTEN PERMISSION |                                                                                                        | 345-ENG-MASTER |                                   |         | 1         |  |