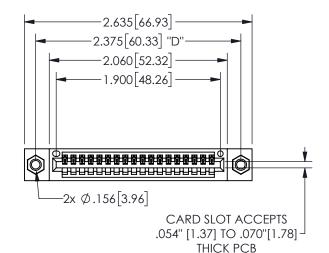

THIS IS A C.A.D. GENERATED DRAWING DO NOT MAKE MANUAL REVISIONS TO MASTER.

ISSUE NUMBER

ORIGINAL

1

<u>Contact Dimensions:</u>
520-P.C. Tail .030x.018(0.76x0.46) - Tail LG=.175(4.45)
.100 (2.54) Contact Spacing x .200 (5.08) Row Spacing

.160 4.06 .330[8.38] POINT OF CARD SLOT CONTACT

## **SECTION A-A**

345/395 SERIES CARD EDGE CONNECTOR PART NUMBER: 345-018-520-407

**EDAC INC** TORONTO, ONTARIO CANADA

THESE DRAWINGS AND SPECIFICATIONS ARE THE PROPERTY OF EDAC INC.,AND SHALL NOT BE REPRODUCED, OR COPIED OR USED AS THE BASIS FOR THE MANUFACTURE OR SALE OF APPARATUS WITHOUT WRITTEN PERMISSION.

| ACAD REFERENCE NO.  | 345-ENG-MASTER   |  |
|---------------------|------------------|--|
| DRAWN: R.STA.MONICA | DATE:MAY.16/2017 |  |
| CHECKED:            | DATE:            |  |
| SCALE: NTS          | SHEET 1 OF 2     |  |
| DRAWING NUMBER      | ISSUE            |  |
| 345-ENG-MASTER      | 1                |  |