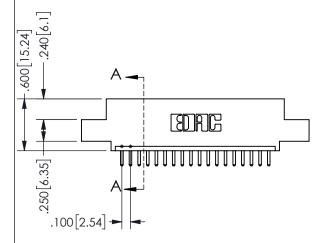

ORIGINAL 1

ISSUE NUMBER

**Contact Code 558** 

Contact Code 559

**Contact Code 560** 

INSULATOR MATERIAL: THERMOPLASTIC POLYESTER, UL 94V-0 DAP MATERIAL AVAILABLE UPON REQUEST

CONTACT MATERIAL; COPPER ALLOY CONTACT PLATING: GOLD ON THE MATING AREA, TIN PLATING ON THE CONTACT TAILS, NICKEL UNDERPLATE

345/395 SERIES CARD EDGE CONNECTOR CONTACT CODE 555,556,558,559,560 DIMENSIONS

YOUR CONNECTION TO QUALITY & SERVICE

**EDAC INC** TORONTO, ONTARIO CANADA

THESE DRAWINGS AND SPECIFICATIONS ARE THE PROPERTY OF EDAC INC.,AND SHALL NOT BE REPRODUCED, OR COPIED OR USED AS THE BASIS FOR THE MANUFACTURE OR SALE OF APPARATUS WITHOUT WRITTEN PERMISSION.

|  | ACAD REFERENCE NO.  | 345-ENG-MASTER   |        |  |
|--|---------------------|------------------|--------|--|
|  | DRAWN: R.STA.MONICA | DATE:MAY.16/2017 |        |  |
|  | CHECKED:            | DATE:            |        |  |
|  | SCALE: 1:1          | SHEET            | 2 OF 2 |  |
|  | DRAWING NUMBER      |                  | ISSUE  |  |
|  | 345-ENG-MASTER      |                  | 1      |  |