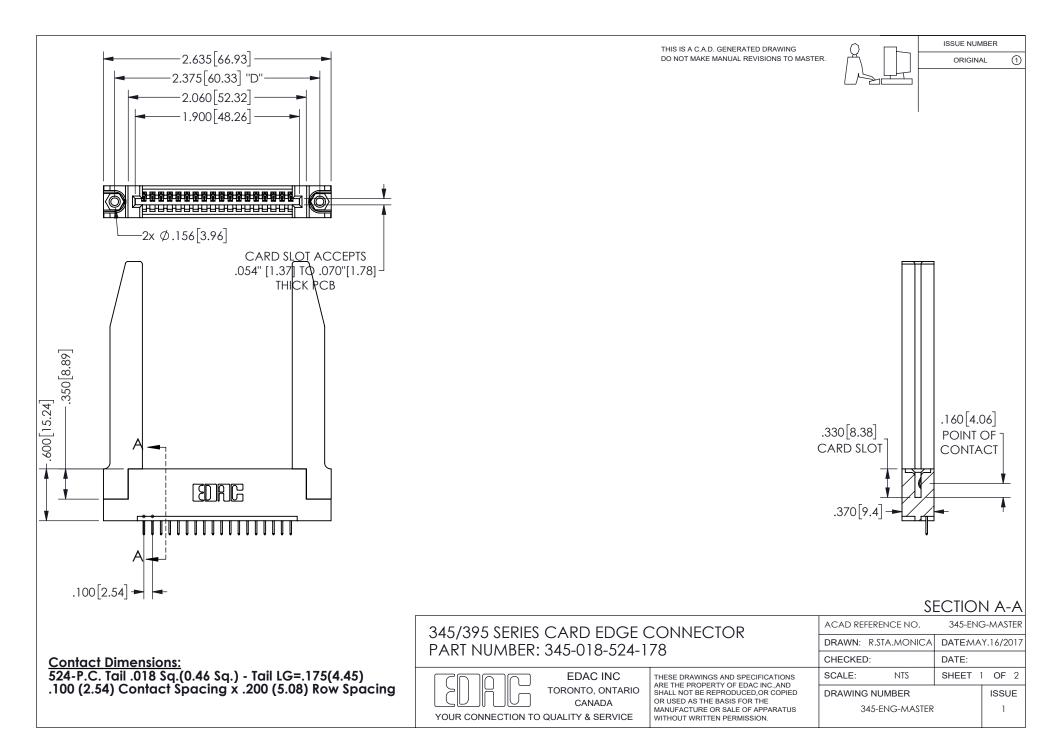

345/395 SERIES CARD EDGE CONNECTOR CONTACT CODE 555,556,558,559,560 DIMENSIONS

YOUR CONNECTION TO QUALITY & SERVICE

**EDAC INC** TORONTO, ONTARIO CANADA

THESE DRAWINGS AND SPECIFICATIONS ARE THE PROPERTY OF EDAC INC.,AND SHALL NOT BE REPRODUCED, OR COPIED OR USED AS THE BASIS FOR THE MANUFACTURE OR SALE OF APPARATUS WITHOUT WRITTEN PERMISSION.

|  | ACAD REFERENCE NO.  | 345-ENG-MASTER   |        |
|--|---------------------|------------------|--------|
|  | DRAWN: R.STA.MONICA | DATE:MAY.16/2017 |        |
|  | CHECKED:            | DATE:            |        |
|  | SCALE: 1:1          | SHEET            | 2 OF 2 |
|  | DRAWING NUMBER      |                  | ISSUE  |
|  | 345-ENG-MASTER      |                  | 1      |