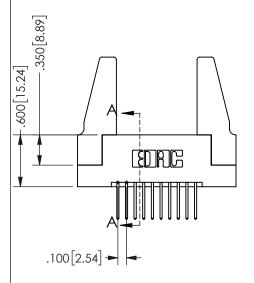

SECTION A\_A

ISSUE NUMBER ORIGINAL

1

**Contact Code 558** 

Contact Code 559

**Contact Code 560** 

INSULATOR MATERIAL: THERMOPLASTIC POLYESTER, UL 94V-0 DAP MATERIAL AVAILABLE UPON REQUEST

CONTACT MATERIAL; COPPER ALLOY CONTACT PLATING: GOLD ON THE MATING AREA, TIN PLATING ON THE CONTACT TAILS, NICKEL UNDERPLATE

345/395 SERIES CARD EDGE CONNECTOR CONTACT CODE 555,556,558,559,560 DIMENSIONS

YOUR CONNECTION TO QUALITY & SERVICE

**EDAC INC** TORONTO, ONTARIO CANADA

THESE DRAWINGS AND SPECIFICATIONS ARE THE PROPERTY OF EDAC INC.,AND SHALL NOT BE REPRODUCED, OR COPIED OR USED AS THE BASIS FOR THE MANUFACTURE OR SALE OF APPARATUS WITHOUT WRITTEN PERMISSION.