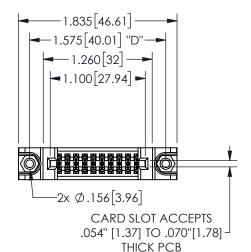

## 345/395 SERIES CARD EDGE CONNECTOR PART NUMBER: 345-020-523-288

YOUR CONNECTION TO QUALITY & SERVICE

**EDAC INC** TORONTO, ONTARIO CANADA

THESE DRAWINGS AND SPECIFICATIONS ARE THE PROPERTY OF EDAC INC.,AND SHALL NOT BE REPRODUCED,OR COPIED OR USED AS THE BASIS FOR THE MANUFACTURE OR SALE OF APPARATUS WITHOUT WRITTEN PERMISSION.