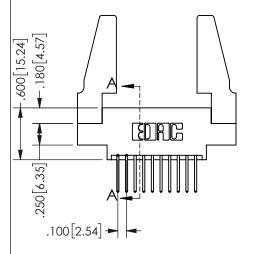

.160 4.06 .330[8.38] POINT OF **CARD SLOT** CONTACT .370 9.4

## SECTION A-A

345/395 SERIES CARD EDGE CONNECTOR PART NUMBER: 345-020-523-888

**EDAC INC** TORONTO, ONTARIO CANADA

ARE THE PROPERTY OF EDAC INC.,AND SHALL NOT BE REPRODUCED, OR COPIED OR USED AS THE BASIS FOR THE MANUFACTURE OR SALE OF APPARATUS WITHOUT WRITTEN PERMISSION.