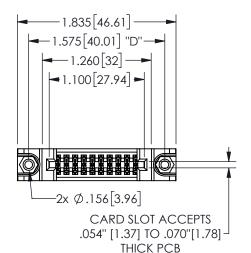

## SECTION A-A

345/395 SERIES CARD EDGE CONNECTOR PART NUMBER: 345-020-523-888

**EDAC INC** TORONTO, ONTARIO CANADA

ARE THE PROPERTY OF EDAC INC.,AND SHALL NOT BE REPRODUCED, OR COPIED OR USED AS THE BASIS FOR THE MANUFACTURE OR SALE OF APPARATUS WITHOUT WRITTEN PERMISSION.

THESE DRAWINGS AND SPECIFICATIONS

| ACAD REFERENCE NO.  | 345-ENG-MASTER   |
|---------------------|------------------|
| DRAWN: R.STA.MONICA | DATE:MAY.16/2017 |
| CHECKED:            | DATE:            |
| SCALE: NTS          | SHEET 1 OF 2     |
| DRAWING NUMBER      | ISSUE            |
| 345-ENG-MASTER      | 1                |
|                     |                  |