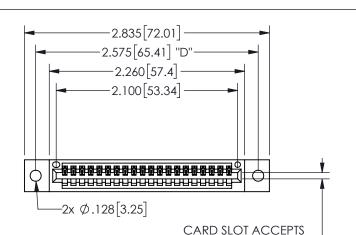

THIS IS A C.A.D. GENERATED DRAWING DO NOT MAKE MANUAL REVISIONS TO MASTER.

ISSUE NUMBER

ORIGINAL

1

.054" [1.37] TO .070"[1.78] <sup>\(\)</sup> THICK PCB

.160 4.06 .330[8.38] POINT OF **CARD SLOT** CONTACT .370 9.4

345/395 SERIES CARD EDGE CONNECTOR PART NUMBER: 345-020-541-102

YOUR CONNECTION TO QUALITY & SERVICE

**EDAC INC** TORONTO, ONTARIO CANADA

THESE DRAWINGS AND SPECIFICATIONS ARE THE PROPERTY OF EDAC INC.,AND SHALL NOT BE REPRODUCED, OR COPIED OR USED AS THE BASIS FOR THE MANUFACTURE OR SALE OF APPARATUS WITHOUT WRITTEN PERMISSION.