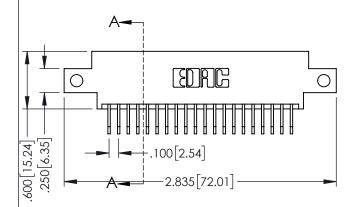

1220F NOWBER

ORIGINAL

PART NUMBER: 345-020-558-612
INSULATOR MATERIAL: THERMOPLASTIC PBT BLACK, UL 94V-0

345/395 SERIES CARD EDGE CONNECTOR

 CONTACT MATERIAL; COPPER TIN ALLOY
 CONTACT PLATING; GOLD ON THE MATING AREA, TIN PLATING ON THE CONTACT TAILS, NICKEL UNDERPLATE