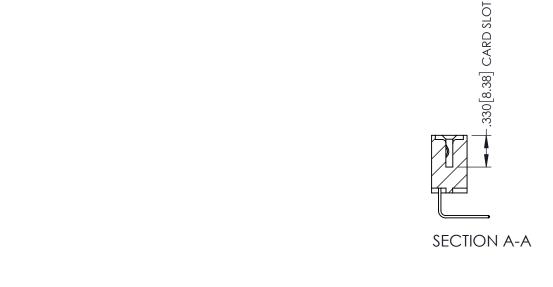

Contact Dimensions:
558-90 Degree Bend (Code 541 Contacts)
See Sheet 2 for Contact Code 555, 556, 558, 559, 560 Dimensions

THIS IS A C.A.D. GENERATED DRAWING

DO NOT MAKE MANUAL REVISIONS TO MASTE

TER.

ACAD REFERENCE NO. 345-ENG-MASTER