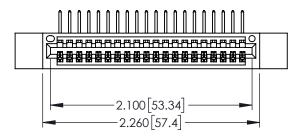

1220F NOWBER

ORIGINAL

PART NUMBER: 345-020-558-612
INSULATOR MATERIAL: THERMOPLASTIC PBT BLACK, UL 94V-0

345/395 SERIES CARD EDGE CONNECTOR

 CONTACT MATERIAL; COPPER TIN ALLOY
 CONTACT PLATING; GOLD ON THE MATING AREA, TIN PLATING ON THE CONTACT TAILS, NICKEL UNDERPLATE