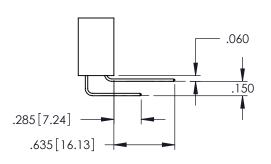

Contact Dimensions:
558-90 Degree Bend (Code 541 Contacts)
See Sheet 2 for Contact Code 555, 556, 558, 559, 560 Dimensions

THIS IS A C.A.D. GENERATED DRAWING

DO NOT MAKE MANUAL REVISIONS TO MASTE

TER.

ACAD REFERENCE NO. 345-ENG-MASTER