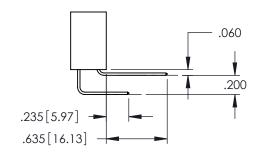

Contact Dimensions:
558-90 Degree Bend (Code 541 Contacts)
See Sheet 2 for Contact Code 555, 556, 558, 559, 560 Dimensions

THIS IS A C.A.D. GENERATED DRAWING

DO NOT MAKE MANUAL REVISIONS TO MASTE

TER.

ACAD REFERENCE NO. 345-ENG-MASTER

**Contact Code 558** 

Contact Code 559

**Contact Code 560** 

INSULATOR MATERIAL: THERMOPLASTIC POLYESTER, UL 94V-0

DAP MATERIAL AVAILABLE UPON REQUEST

CONTACT MATERIAL; COPPER ALLOY CONTACT PLATING: GOLD ON THE MATING AREA, TIN PLATING ON THE CONTACT TAILS, NICKEL UNDERPLATE