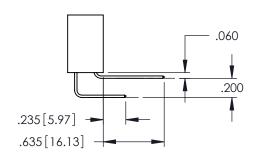

CANADA

YOUR CONNECTION TO QUALITY & SERVICE

**Contact Code 558** 

Contact Code 559

**Contact Code 560** 

INSULATOR MATERIAL: THERMOPLASTIC POLYESTER, UL 94V-0

DAP MATERIAL AVAILABLE UPON REQUEST

CONTACT MATERIAL; COPPER ALLOY CONTACT PLATING: GOLD ON THE MATING AREA, TIN PLATING ON THE CONTACT TAILS, NICKEL UNDERPLATE

345/395 SERIES CARD EDGE CONNECTOR CONTACT CODE 555,556,558,559,560 DIMENSIONS

YOUR CONNECTION TO QUALITY & SERVICE

ACAD REFERENCE NO. 345-ENG-MASTER DATE:MAY.16/2017 DRAWN: R.STA.MONICA 1:1 SHEET 2 OF 2