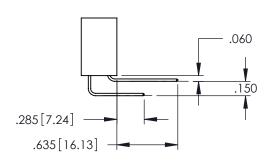

CANADA

YOUR CONNECTION TO QUALITY & SERVICE

**Contact Code 558** 

Contact Code 559

**Contact Code 560** 

INSULATOR MATERIAL: THERMOPLASTIC POLYESTER, UL 94V-0

DAP MATERIAL AVAILABLE UPON REQUEST

CONTACT MATERIAL; COPPER ALLOY CONTACT PLATING: GOLD ON THE MATING AREA, TIN PLATING ON THE CONTACT TAILS, NICKEL UNDERPLATE

345/395 SERIES CARD EDGE CONNECTOR CONTACT CODE 555,556,558,559,560 DIMENSIONS

YOUR CONNECTION TO QUALITY & SERVICE

ACAD REFERENCE NO. 345-ENG-MASTER DATE:MAY.16/2017 DRAWN: R.STA.MONICA 1:1 SHEET 2 OF 2