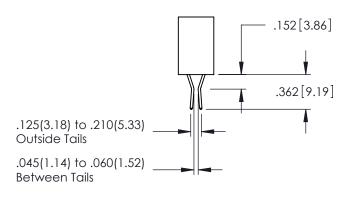

CANADA

YOUR CONNECTION TO QUALITY & SERVICE

**Contact Code 558** 

Contact Code 559

**Contact Code 560** 

INSULATOR MATERIAL: THERMOPLASTIC POLYESTER, UL 94V-0

DAP MATERIAL AVAILABLE UPON REQUEST

CONTACT MATERIAL; COPPER ALLOY CONTACT PLATING: GOLD ON THE MATING AREA, TIN PLATING ON THE CONTACT TAILS, NICKEL UNDERPLATE

345/395 SERIES CARD EDGE CONNECTOR CONTACT CODE 555,556,558,559,560 DIMENSIONS

YOUR CONNECTION TO QUALITY & SERVICE

ACAD REFERENCE NO. 345-ENG-MASTER DATE:MAY.16/2017 DRAWN: R.STA.MONICA 1:1 SHEET 2 OF 2