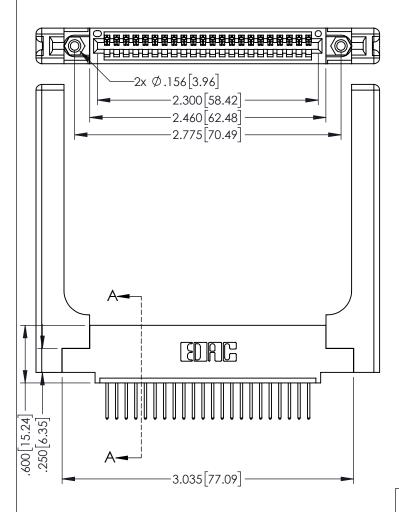

<u>Contact Dimensions:</u>
523-P.C. Tail .025 Sq.(0.64 Sq.) - Tail LG=.390(9.91)
.100 (2.54) Contact Spacing x .200 (5.08) Row Spacing

.160[4.06] POINT OF CONTACT

.330[8.38] CARD SLOT

345-ENG-MASTER

1

- INSULATOR MATERIAL: THERMOPLASTIC PBT BLACK, UL 94V-0
- CONTACT MATERIAL; COPPER TIN ALLOY CONTACT PLATING: GOLD ON THE MATING AREA, TIN PLATING ON THE CONTACT TAILS, NICKEL UNDERPLATE

|                                                                 |                                   |                                  | SECTIC    | 1 100<br>1 100 |
|-----------------------------------------------------------------|-----------------------------------|----------------------------------|-----------|-------------------------------------------------------------------------------------------------------------------------------------------------------------------------------------------------------------------------------------------------------------------------------------------------------------------------------------------------------------------------------------------------------------------------------------------------------------------------------------------------------------------------------------------------------------------------------------------------------------------------------------------------------------------------------------------------------------------------------------------------------------------------------------------------------------------------------------------------------------------------------------------------------------------------------------------------------------------------------------------------------------------------------------------------------------------------------------------------------------------------------------------------------------------------------------------------------------------------------------------------------------------------------------------------------------------------------------------------------------------------------------------------------------------------------------------------------------------------------------------------------------------------------------------------------------------------------------------------------------------------------------------------------------------------------------------------------------------------------------------------------------------------------------------------------------------------------------------------------------------------------------------------------------------------------------------------------------------------------------------------------------------------------------------------------------------------------------------------------------------------------------------------------------------------------------------------------------------------------------------------------------------------------------------------------------------------------------------------------------------------------------------------------------------------------------------------------------------------------------------------------------------------------------------------------------------------------------------------------------------------------------------------------------------------------------------------------------------------------------------------------------------------------------------------------------------------------------------------------------------------------------------------------------------------------------------------------------------------------------------------------------------------------------------------------------------------------------------------------------------------------------------------------------------------------------------|
| 345/395 SERIES CARD EDGE CONNECTOR PART NUMBER: 345-022-523-458 |                                   | ACAD REFERENCE NO. 345-ENG-MASTE |           |                                                                                                                                                                                                                                                                                                                                                                                                                                                                                                                                                                                                                                                                                                                                                                                                                                                                                                                                                                                                                                                                                                                                                                                                                                                                                                                                                                                                                                                                                                                                                                                                                                                                                                                                                                                                                                                                                                                                                                                                                                                                                                                                                                                                                                                                                                                                                                                                                                                                                                                                                                                                                                                                                                                                                                                                                                                                                                                                                                                                                                                                                                                                                                                           |
|                                                                 |                                   | DRAWN: R.S                       | TA.MONICA | DATE:MAY.16/201                                                                                                                                                                                                                                                                                                                                                                                                                                                                                                                                                                                                                                                                                                                                                                                                                                                                                                                                                                                                                                                                                                                                                                                                                                                                                                                                                                                                                                                                                                                                                                                                                                                                                                                                                                                                                                                                                                                                                                                                                                                                                                                                                                                                                                                                                                                                                                                                                                                                                                                                                                                                                                                                                                                                                                                                                                                                                                                                                                                                                                                                                                                                                                           |
| 1 AKT 14074DER. 343-022-323-4                                   |                                   | CHECKED:                         |           | DATE:                                                                                                                                                                                                                                                                                                                                                                                                                                                                                                                                                                                                                                                                                                                                                                                                                                                                                                                                                                                                                                                                                                                                                                                                                                                                                                                                                                                                                                                                                                                                                                                                                                                                                                                                                                                                                                                                                                                                                                                                                                                                                                                                                                                                                                                                                                                                                                                                                                                                                                                                                                                                                                                                                                                                                                                                                                                                                                                                                                                                                                                                                                                                                                                     |
| FDAC INC                                                        | THESE DRAWINGS AND SPECIFICATIONS | SCALE:                           | 1:1       | SHEET 1 OF 2                                                                                                                                                                                                                                                                                                                                                                                                                                                                                                                                                                                                                                                                                                                                                                                                                                                                                                                                                                                                                                                                                                                                                                                                                                                                                                                                                                                                                                                                                                                                                                                                                                                                                                                                                                                                                                                                                                                                                                                                                                                                                                                                                                                                                                                                                                                                                                                                                                                                                                                                                                                                                                                                                                                                                                                                                                                                                                                                                                                                                                                                                                                                                                              |