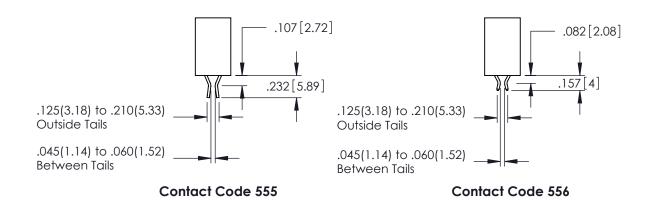

**SECTION A-A** 

**Contact Code 558** 

Contact Code 559

Contact Code 560

INSULATOR MATERIAL: THERMOPLASTIC POLYESTER, UL 94V-0

DAP MATERIAL AVAILABLE UPON REQUEST

CONTACT MATERIAL; COPPER ALLOY CONTACT PLATING: GOLD ON THE MATING AREA, TIN PLATING ON THE CONTACT TAILS, NICKEL UNDERPLATE

345/395 SERIES CARD EDGE CONNECTOR CONTACT CODE 555,556,558,559,560 DIMENSIONS

YOUR CONNECTION TO QUALITY & SERVICE

ACAD REFERENCE NO. 345-ENG-MASTER DATE:MAY.16/2017 DRAWN: R.STA.MONICA 1:1 SHEET 2 OF 2