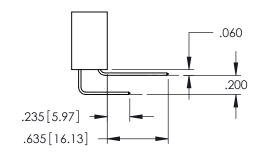

**SECTION A-A** 

**Contact Code 558** 

Contact Code 559

Contact Code 560

INSULATOR MATERIAL: THERMOPLASTIC POLYESTER, UL 94V-0

DAP MATERIAL AVAILABLE UPON REQUEST

CONTACT MATERIAL; COPPER ALLOY CONTACT PLATING: GOLD ON THE MATING AREA, TIN PLATING ON THE CONTACT TAILS, NICKEL UNDERPLATE