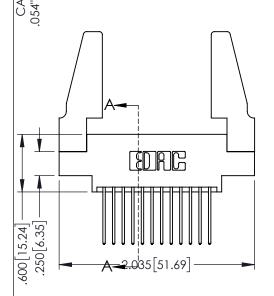

Contact Dimensions: 540-Wire Wrap .025 Sq.(0.64 Sq.) - Tail LG=.560(14.22) .100 (2.54) Contact Spacing x .200 (5.08) Row Spacing

THIS IS A C.A.D. GENERATED DRAWING DO NOT MAKE MANUAL REVISIONS TO MAS

1330E NUMBER

.160[4.06] POINT OF CONTACT

150 [3.81]

.330[8.38] CARD SLOT

ORIGINAL

1

• INSULATOR MATERIAL: THERMOPLASTIC PBT BLACK, UL 94V-0

CONTACT MATERIAL; COPPER TIN ALLOY
 CONTACT PLATING: GOLD ON THE MATING AREA, TIN PLATING ON THE CONTACT TAILS, NICKEL UNDERPLATE

**SECTION A-A** 

**Contact Code 558** 

Contact Code 559

Contact Code 560

INSULATOR MATERIAL: THERMOPLASTIC POLYESTER, UL 94V-0

DAP MATERIAL AVAILABLE UPON REQUEST

CONTACT MATERIAL; COPPER ALLOY CONTACT PLATING: GOLD ON THE MATING AREA, TIN PLATING ON THE CONTACT TAILS, NICKEL UNDERPLATE