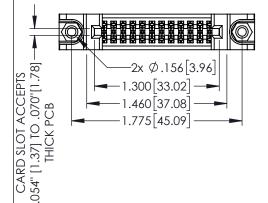

.160[4.06] POINT OF CONTACT

150 [3.81]

.330[8.38] CARD SLOT

ORIGINAL

1

• INSULATOR MATERIAL: THERMOPLASTIC PBT BLACK, UL 94V-0

CONTACT MATERIAL; COPPER TIN ALLOY
 CONTACT PLATING: GOLD ON THE MATING AREA, TIN PLATING ON THE CONTACT TAILS, NICKEL UNDERPLATE

| 345/395 SERIES CARD EDGE CONNECTOR |
|------------------------------------|
| PART NUMBER: 345-024-540-888       |

EDNG

EDAC INC TORONTO, ONTARIO CANADA

YOUR CONNECTION TO QUALITY & SERVICE

| ARE THE PROP<br>SHALL NOT BE<br>OR USED AS T<br>MANUFACTURE | S AND SPECIFICATIONS ERTY OF EDAC INC.,AND REPRODUCED,OR COPIED HE BASIS FOR THE OR SALE OF APPARATUS |
|-------------------------------------------------------------|-------------------------------------------------------------------------------------------------------|
| WITHOUT WRITTE                                              | N PERMISSION.                                                                                         |