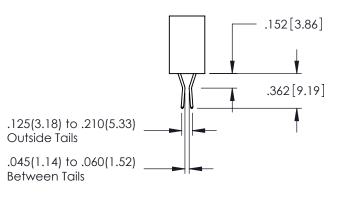

**SECTION A-A** 

**Contact Code 558** 

Contact Code 559

Contact Code 560

INSULATOR MATERIAL: THERMOPLASTIC POLYESTER, UL 94V-0

DAP MATERIAL AVAILABLE UPON REQUEST

CONTACT MATERIAL; COPPER ALLOY CONTACT PLATING: GOLD ON THE MATING AREA, TIN PLATING ON THE CONTACT TAILS, NICKEL UNDERPLATE