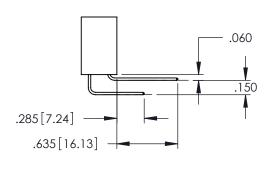

**SECTION A-A** 

**Contact Code 558** 

Contact Code 559

Contact Code 560

INSULATOR MATERIAL: THERMOPLASTIC POLYESTER, UL 94V-0

DAP MATERIAL AVAILABLE UPON REQUEST

CONTACT MATERIAL; COPPER ALLOY CONTACT PLATING: GOLD ON THE MATING AREA, TIN PLATING ON THE CONTACT TAILS, NICKEL UNDERPLATE